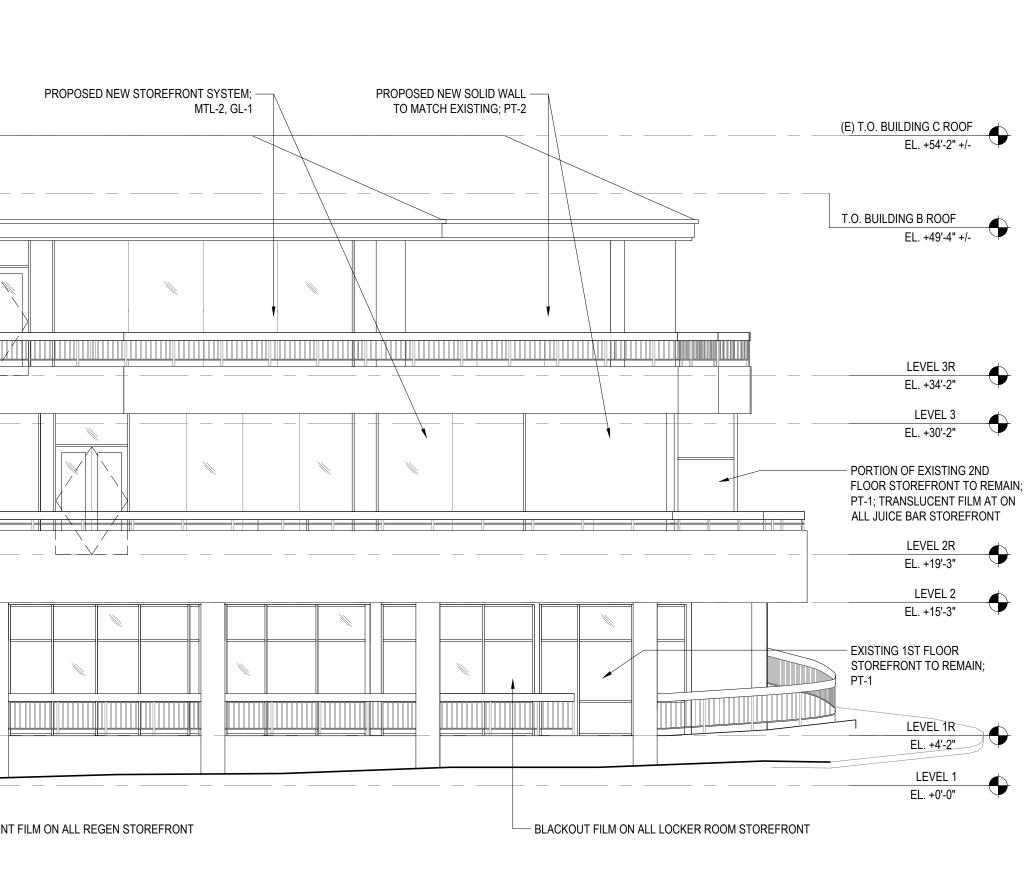

| TO MATCH EXISTING; PT-2<br>PROPOSED EXTERIOR WALL | PROPOSED NEW STOREFRONT | PROPOSED NEW SIGN UNDER SEPARATE LADBS PERMI<br>CONSISTENT WITH APPROVED COMPREHENSIVE SIGN<br>PROGRAM DIR-2015-4483-DRB-SPP | T,<br>(E) T.O. BUILDING C ROOF        |
|---------------------------------------------------|-------------------------|------------------------------------------------------------------------------------------------------------------------------|---------------------------------------|
|                                                   |                         |                                                                                                                              | EL. +54'-2" +/-                       |
|                                                   |                         |                                                                                                                              |                                       |
|                                                   |                         |                                                                                                                              | T.O. BUILDING B ROOF                  |
|                                                   |                         | EXISTING RC<br>PT-3                                                                                                          | DOF FASCIA TO REMAIN; EL. +49'-4" +/- |
|                                                   |                         |                                                                                                                              | JARD RAILS TO REMAIN; PT-1            |
|                                                   |                         |                                                                                                                              |                                       |
|                                                   |                         |                                                                                                                              | LEVEL 3R                              |
|                                                   |                         |                                                                                                                              | EL. +34'-2"                           |
|                                                   |                         |                                                                                                                              | LEVEL 3                               |
|                                                   | EQUING                  |                                                                                                                              | EL. +30'-2"                           |
|                                                   |                         |                                                                                                                              |                                       |
|                                                   |                         |                                                                                                                              |                                       |
|                                                   |                         |                                                                                                                              |                                       |
|                                                   |                         |                                                                                                                              |                                       |
|                                                   |                         |                                                                                                                              | LEVEL 2R<br>EL. +19'-3"               |
|                                                   |                         |                                                                                                                              |                                       |
|                                                   |                         |                                                                                                                              | LEVEL 2<br>EL. +15'-3"                |
|                                                   |                         |                                                                                                                              |                                       |
|                                                   |                         |                                                                                                                              |                                       |
|                                                   |                         |                                                                                                                              |                                       |
|                                                   |                         |                                                                                                                              |                                       |
|                                                   | NOT IN SCOP             | E                                                                                                                            | LEVEL 1R                              |
|                                                   |                         |                                                                                                                              | EL. +4'-2"                            |
|                                                   |                         |                                                                                                                              |                                       |
|                                                   |                         |                                                                                                                              | LEVEL 1<br>EL. +0'-0"                 |

COPYRIGHT ABRAMSON ARCHITECTS

•

•