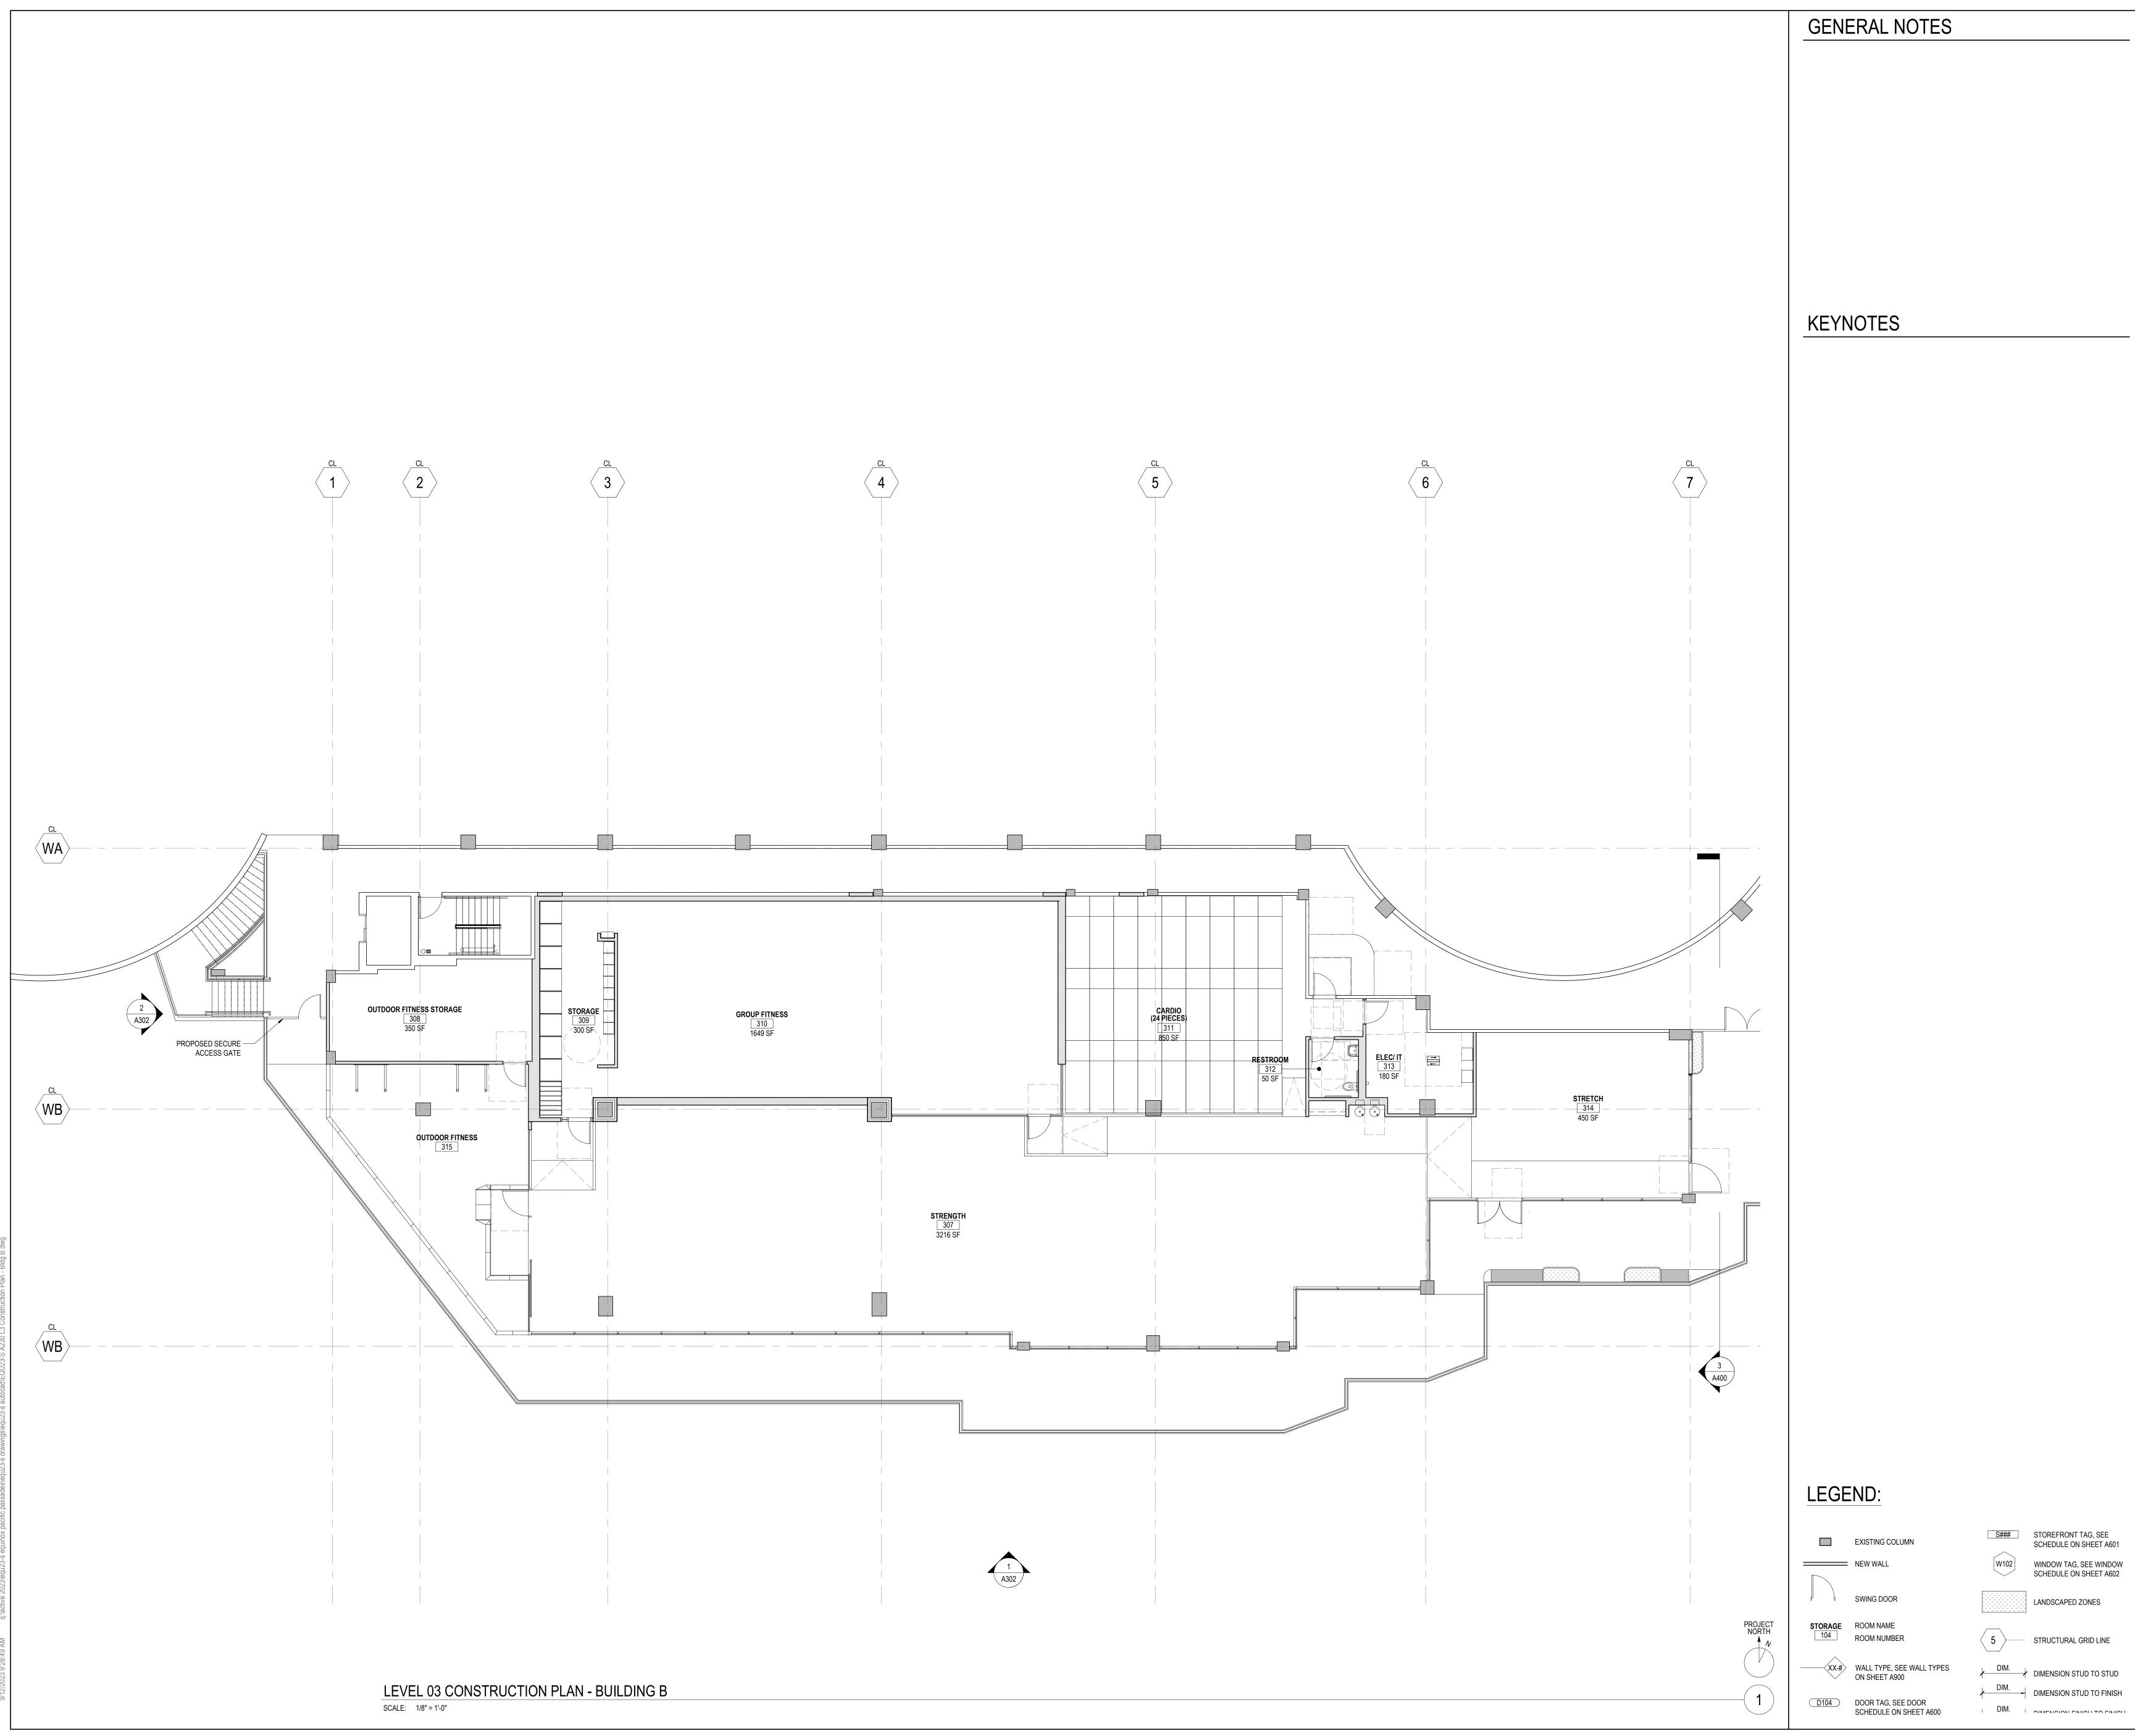

#### SHEET INDEX

|                                      | PLANNING<br>PACKAGE |   |
|--------------------------------------|---------------------|---|
| TITLE & GENERAL                      |                     |   |
| T000 - TITLE SHEET                   | X                   |   |
| T101 - EXISTING BUILDING PHOTOS      | X                   |   |
| T102 - EXTERIOR ELEVATION RENDERINGS | X                   |   |
| T520 - PROPOSED BUILDING AREAS       | X                   |   |
| ARCHITECTURAL                        |                     | I |
| A100 - SITE PLAN                     | X                   |   |
| A200 - CONSTRUCTION PLAN - L1 BLDG C | X                   |   |
| A210 - CONSTRUCTION PLAN - L2 BLDG C | X                   |   |
| A220 - CONSTRUCTION PLAN - L3 BLDG C | X                   |   |
| A230 - CONSTRUCTION PLAN - L3 BLDG B | X                   |   |
| A300 - EXTERIOR ELEVATIONS - BLDG C  | X                   |   |
| A301 - EXTERIOR ELEVATIONS - BLDG C  | X                   |   |
| A302 - EXTERIOR ELEVATIONS - BLDG B  | X                   |   |
| A400 - BLDG SECTIONS                 | X                   |   |
| A620 - FINISH SCHEDULE               | X                   |   |

L1 CONSTRUCTION PLAN -BUILDING C A200

L2 CONSTRUCTION PLAN -BUILDING C A210

L3 CONSTRUCTION PLAN -BUILDING C A220

COPYRIGHT ABRAMSON ARCHITECTS

L3 CONSTRUCTION PLAN -BUILDING B A230

EAST ELEVATION - BUILDING C SCALE: 1/8" = 1'-0"