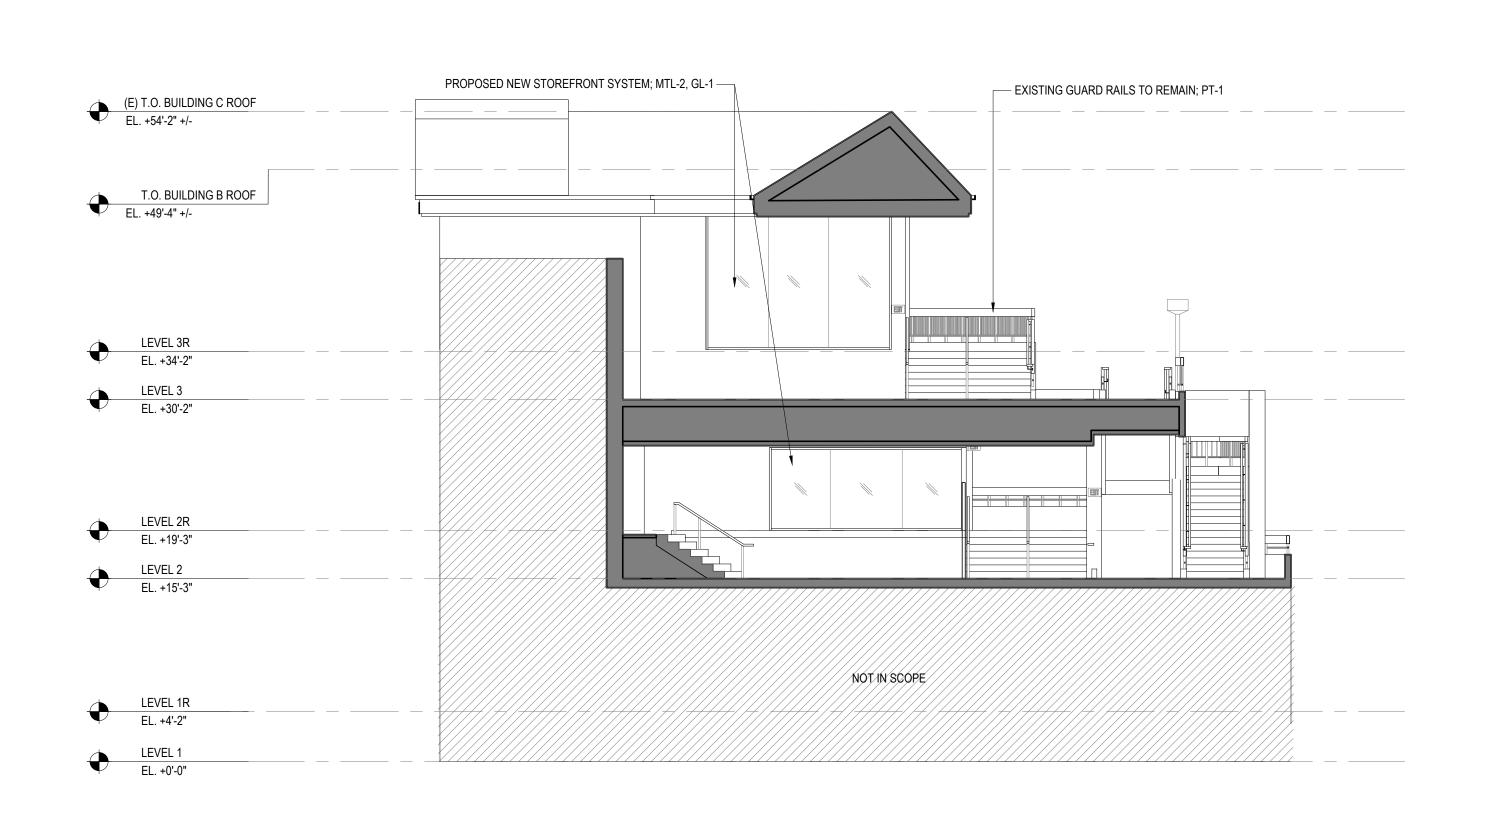

#### **SECTION 3** SCALE: 1/8" = 1'-0"

**SECTION 2** SCALE: 1/8" = 1'-0"

**SECTION 1** SCALE: 1/8" = 1'-0"

# **BUILDING SECTIONS**

| PROJECT NO | <b>D</b> : EQU23-S | EQU23-S      |  |  |  |
|------------|--------------------|--------------|--|--|--|
| ISSUE REC  | ISSUE RECORD       |              |  |  |  |
| ISSUE NO.  | DATE               | DESCRIPTION  |  |  |  |
| 1          | 09-12-23           | PLANNING SET |  |  |  |
| 2          | 7-19-23            | 50% DD SET   |  |  |  |
| 3          | 8-31-23            | 100% DD SET  |  |  |  |
|            |                    |              |  |  |  |
|            |                    |              |  |  |  |
|            |                    |              |  |  |  |
|            |                    |              |  |  |  |
|            |                    |              |  |  |  |
|            |                    |              |  |  |  |
|            |                    |              |  |  |  |
|            |                    |              |  |  |  |
|            |                    |              |  |  |  |
|            |                    |              |  |  |  |
|            |                    |              |  |  |  |
|            |                    |              |  |  |  |
|            |                    |              |  |  |  |
|            |                    |              |  |  |  |
|            |                    |              |  |  |  |