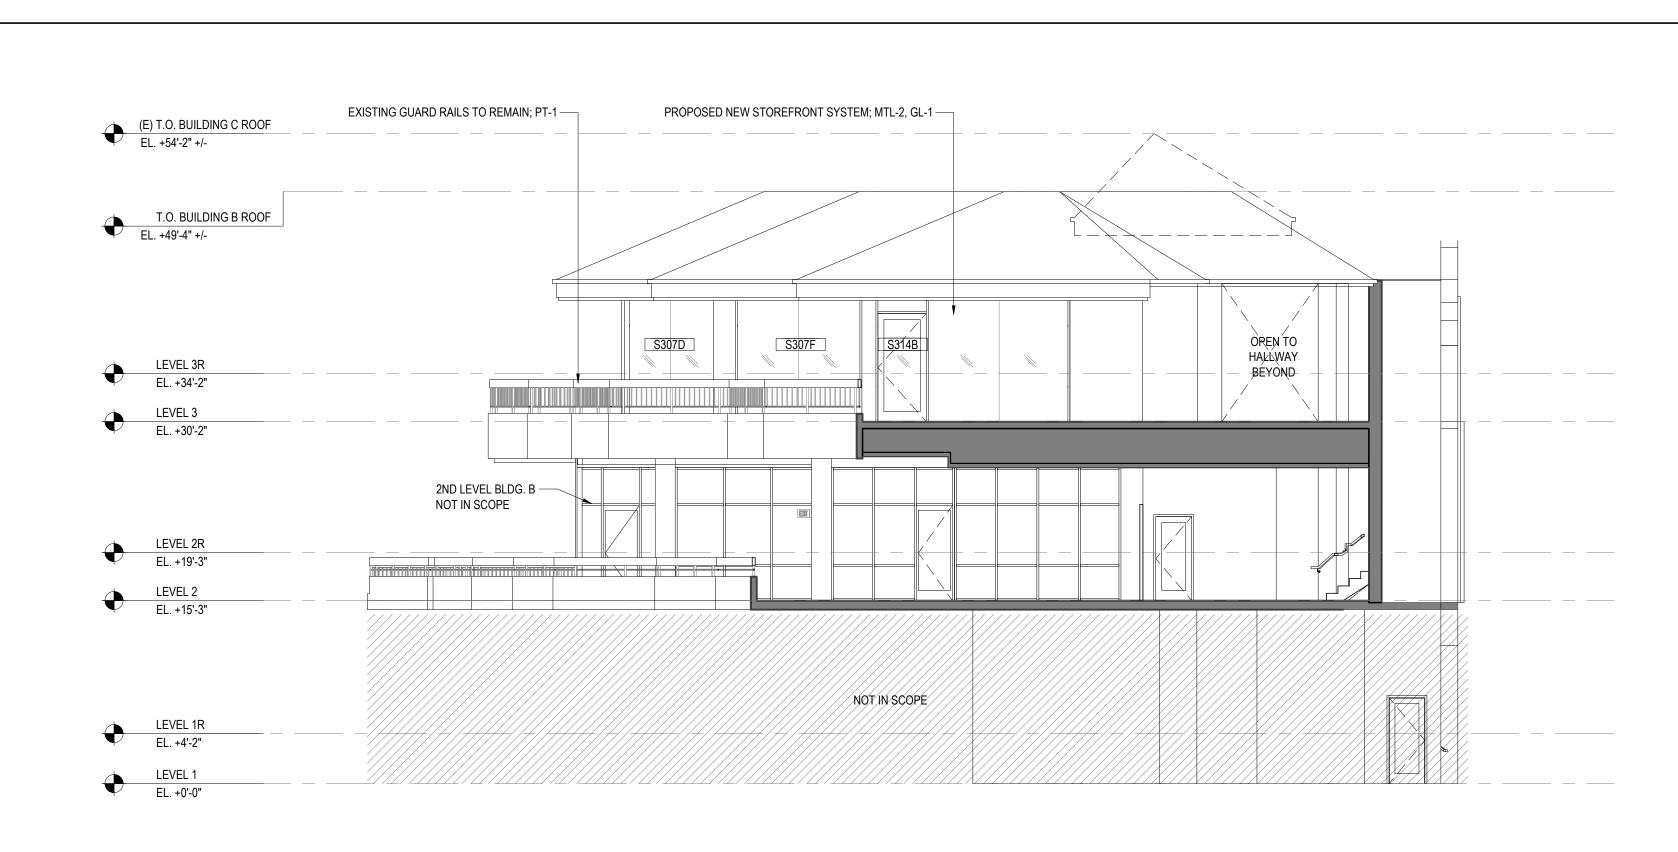

#### **SECTION 3** SCALE: 1/8" = 1'-0"

**SECTION 2** SCALE: 1/8" = 1'-0"

**SECTION 1** SCALE: 1/8" = 1'-0"

# **BUILDING SECTIONS**

| PROJECT NO | <b>D</b> : EQU23-S | EQU23-S      |  |  |  |
|------------|--------------------|--------------|--|--|--|
| ISSUE REC  | ISSUE RECORD       |              |  |  |  |
| ISSUE NO.  | DATE               | DESCRIPTION  |  |  |  |
| 1          | 09-12-23           | PLANNING SET |  |  |  |
| 2          | 7-19-23            | 50% DD SET   |  |  |  |
| 3          | 8-31-23            | 100% DD SET  |  |  |  |
|            |                    |              |  |  |  |
|            |                    |              |  |  |  |
|            |                    |              |  |  |  |
|            |                    |              |  |  |  |
|            |                    |              |  |  |  |
|            |                    |              |  |  |  |
|            |                    |              |  |  |  |
|            |                    |              |  |  |  |
|            |                    |              |  |  |  |
|            |                    |              |  |  |  |
|            |                    |              |  |  |  |
|            |                    |              |  |  |  |
|            |                    |              |  |  |  |
|            |                    |              |  |  |  |
|            |                    |              |  |  |  |