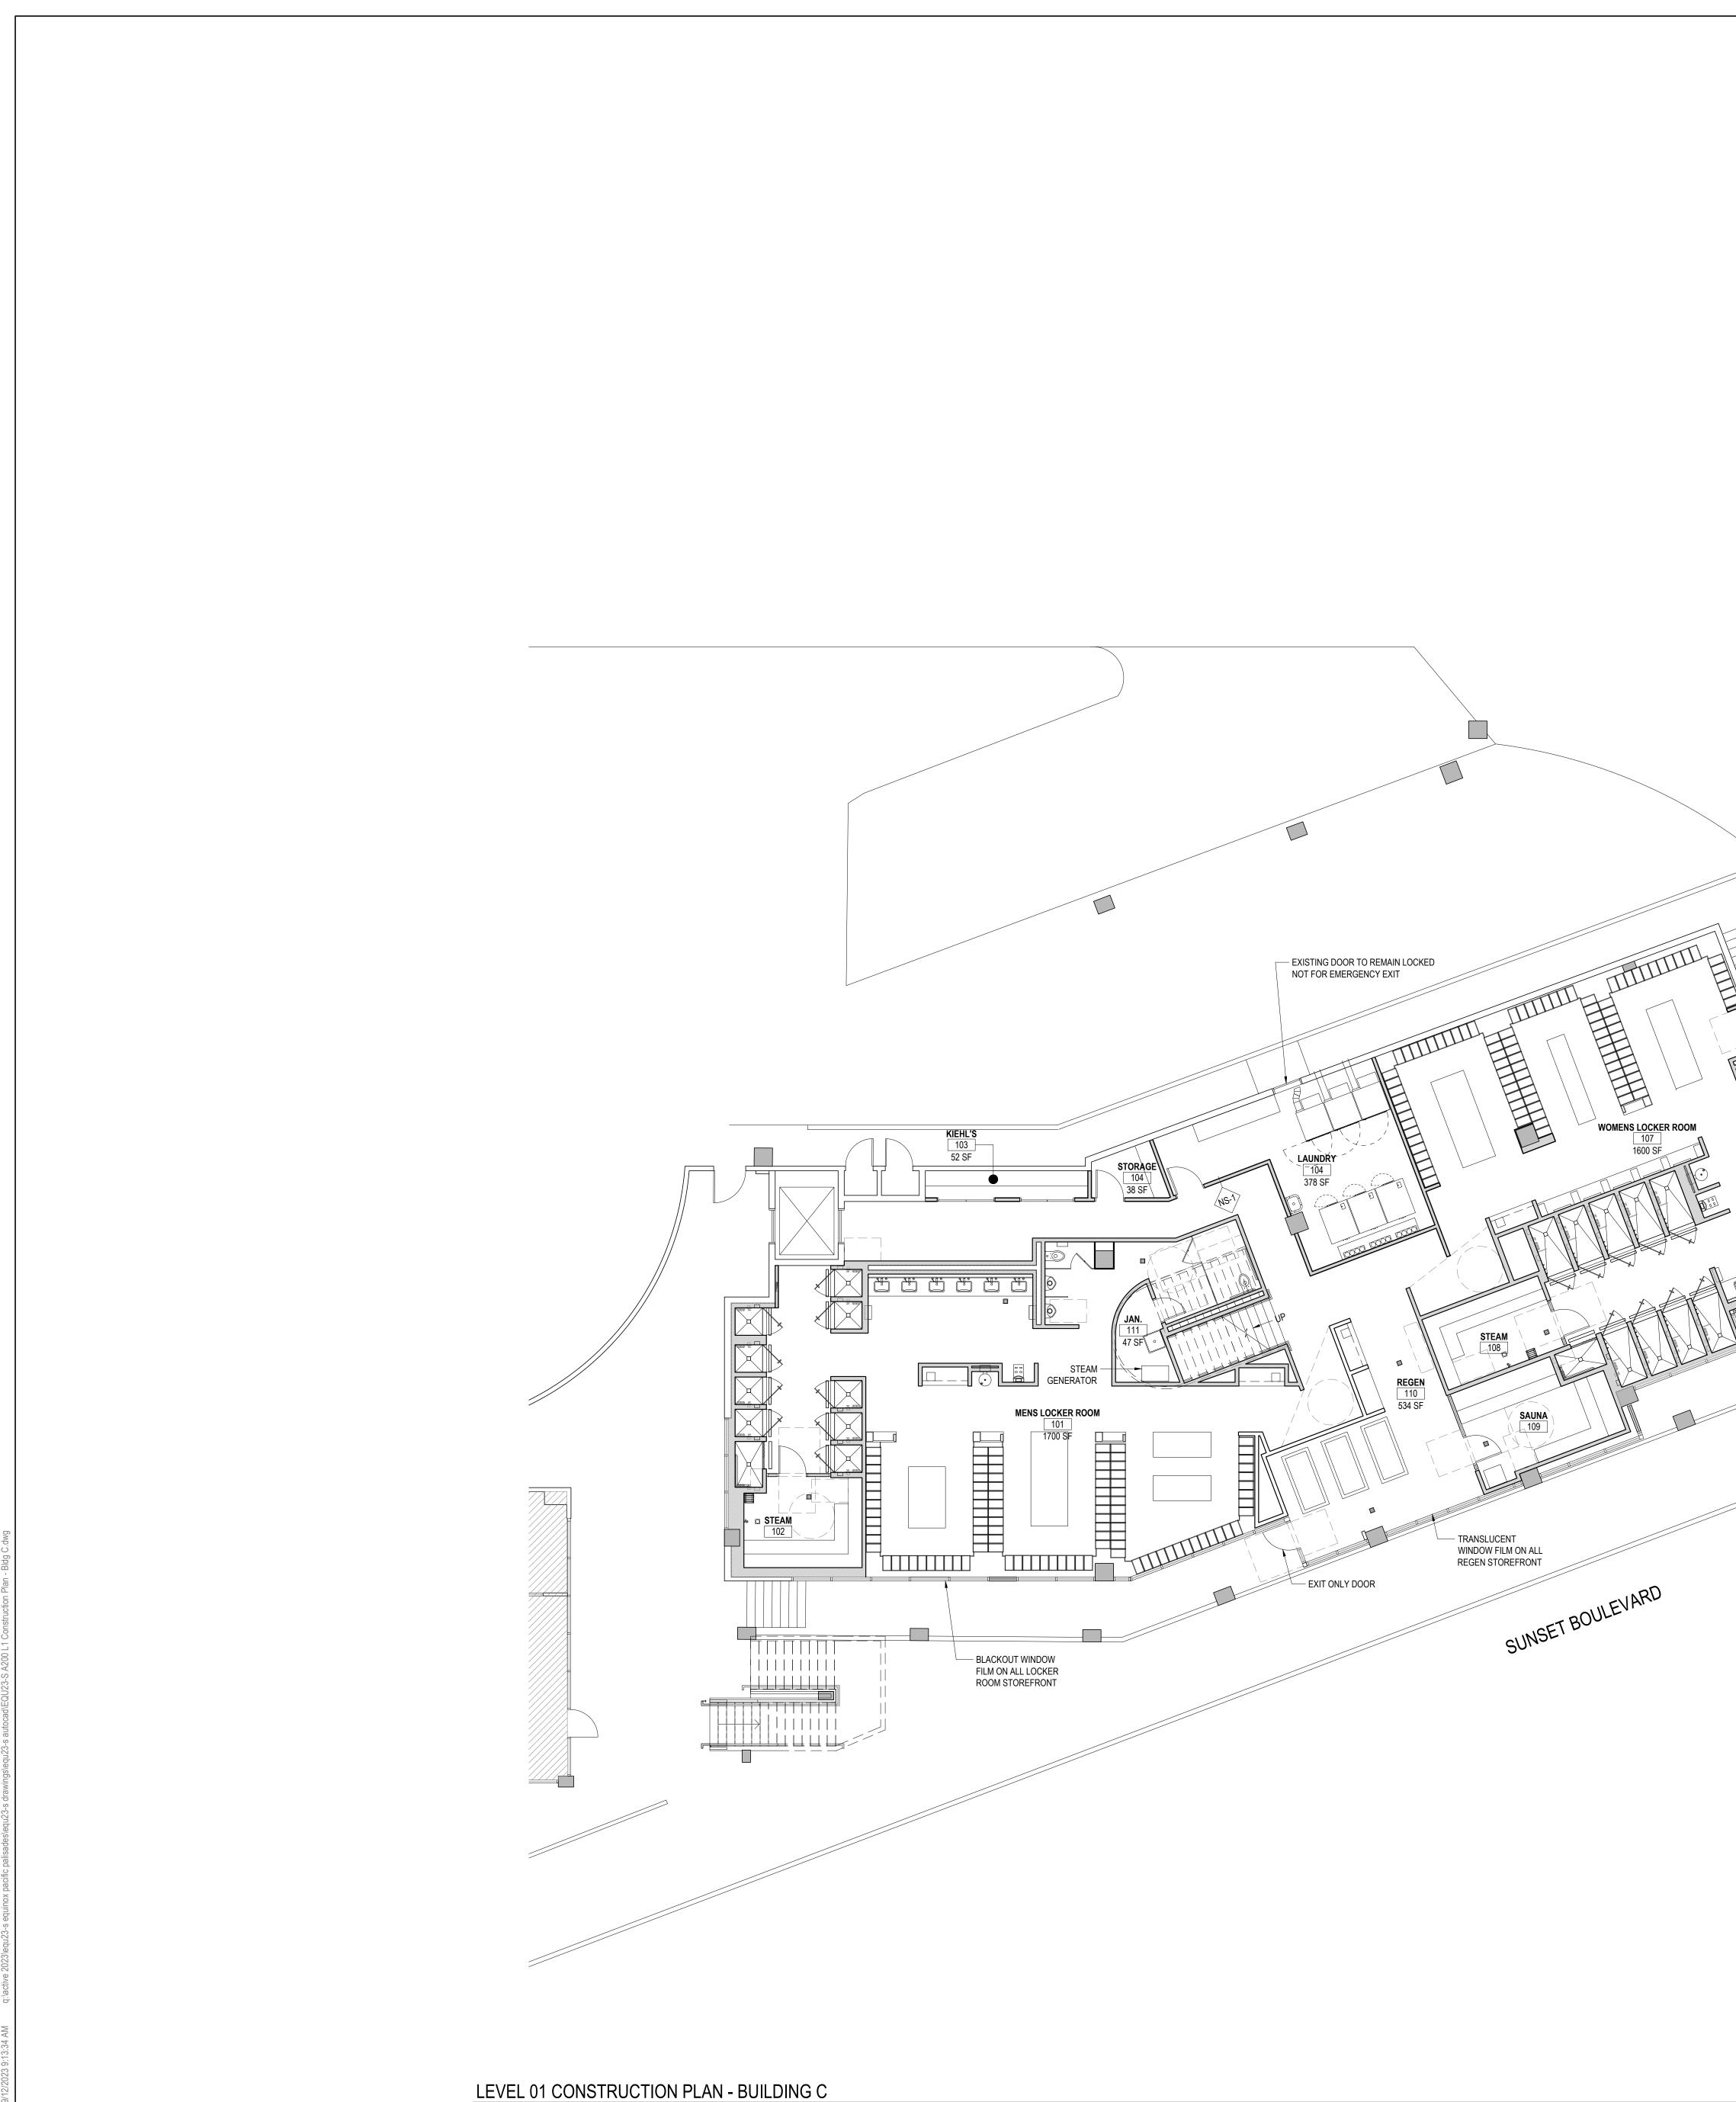

#### SCOPE OF WORK:

TENANT IMPROVEMENT/ INTERIOR REMODEL OF EXISTING HEALTH CLUB/ GYM ON 1ST, 2ND, AND 3RD FLOORS OF EXISTING BUILDING "C", AND 3RD FLOOR OF EXISTING BUILDING "B". EXISTING STOREFRONTS TO BE REPLACED AT 2ND & 3RD FLOORS OF BUILDING "C" AND 3RD FLOOR OF BUILDING "B" WHERE INDICATED ON THE DRAWINGS. EXISTING FLOOR AREA TO BE REDUCED AT ONE LOCATION 3RD FLOOR BUILDING "B". FLOOR AREA TO BE EXTENDED AT ONE LOCATION OF 3RD FLOOR BUILDING "B" AND ONE LOCATION AT 2ND FLOOR BUILDING "C" RESULTING IN A NET AREA DECREASE FROM 24,731 SF to 24,718 SF. INTERIOR CIRCULATION STAIRS IN BUILDING "C" TO BE RECONFIGURED. PROJECT SITE

COPYRIGHT ABRAMSON ARCHITECTS

 ISSUE RECORD

 ISSUE NO.
 DATE
 DESCRIPTION

 1
 09-12-23
 PLANNING SET

 2
 7-19-23
 50% DD SET

 3
 8-31-23
 100% DD SET

A 100

|                                       |                  | GENERAL NOTES                                                                                                                                                                                                                                                                                                                                                                                                                                                                                                                                                                                                                                                                                                                                                                                                                                                                                                                                                                                                                                                                                                                                                                               |                                                                                                                                                                                                                                                                                                                                                                                                                                                                                                                                                                                                                                                                                                                                                                                                                                                                                                                                                                                                                                                                                                                                                                                                                                                                                                                                                                  |
|---------------------------------------|------------------|---------------------------------------------------------------------------------------------------------------------------------------------------------------------------------------------------------------------------------------------------------------------------------------------------------------------------------------------------------------------------------------------------------------------------------------------------------------------------------------------------------------------------------------------------------------------------------------------------------------------------------------------------------------------------------------------------------------------------------------------------------------------------------------------------------------------------------------------------------------------------------------------------------------------------------------------------------------------------------------------------------------------------------------------------------------------------------------------------------------------------------------------------------------------------------------------|------------------------------------------------------------------------------------------------------------------------------------------------------------------------------------------------------------------------------------------------------------------------------------------------------------------------------------------------------------------------------------------------------------------------------------------------------------------------------------------------------------------------------------------------------------------------------------------------------------------------------------------------------------------------------------------------------------------------------------------------------------------------------------------------------------------------------------------------------------------------------------------------------------------------------------------------------------------------------------------------------------------------------------------------------------------------------------------------------------------------------------------------------------------------------------------------------------------------------------------------------------------------------------------------------------------------------------------------------------------|
|                                       |                  | KEYNOTES                                                                                                                                                                                                                                                                                                                                                                                                                                                                                                                                                                                                                                                                                                                                                                                                                                                                                                                                                                                                                                                                                                                                                                                    |                                                                                                                                                                                                                                                                                                                                                                                                                                                                                                                                                                                                                                                                                                                                                                                                                                                                                                                                                                                                                                                                                                                                                                                                                                                                                                                                                                  |
| BLACKOUT WINDOW                       |                  |                                                                                                                                                                                                                                                                                                                                                                                                                                                                                                                                                                                                                                                                                                                                                                                                                                                                                                                                                                                                                                                                                                                                                                                             |                                                                                                                                                                                                                                                                                                                                                                                                                                                                                                                                                                                                                                                                                                                                                                                                                                                                                                                                                                                                                                                                                                                                                                                                                                                                                                                                                                  |
| FILM ON ALL LOCKER<br>ROOM STOREFRONT |                  |                                                                                                                                                                                                                                                                                                                                                                                                                                                                                                                                                                                                                                                                                                                                                                                                                                                                                                                                                                                                                                                                                                                                                                                             |                                                                                                                                                                                                                                                                                                                                                                                                                                                                                                                                                                                                                                                                                                                                                                                                                                                                                                                                                                                                                                                                                                                                                                                                                                                                                                                                                                  |
|                                       | PROJECT<br>NORTH | Image: Display black   Image: Display black | S###       STOREFRONT TAG, SEE         SCHEDULE ON SHEET A601       WINDOW TAG, SEE WINDOW         W102       WINDOW TAG, SEE WINDOW         SCHEDULE ON SHEET A602       SCHEDULE ON SHEET A602         Image: Structural grid line       Image: Structural grid line         Image: Structural grid line       Image: Structural grid line |

| S### | STOREFRONT TAG, SEE<br>SCHEDULE ON SHEET A601      |
|------|----------------------------------------------------|
| W102 | WINDOW TAG, SEE WINDOW<br>SCHEDULE ON SHEET A602   |
|      | LANDSCAPED ZONES                                   |
| 5    | STRUCTURAL GRID LINE                               |
| DIM. | DIMENSION STUD TO STUD<br>DIMENSION STUD TO FINISH |
|      |                                                    |

L1 CONSTRUCTION PLAN -BUILDING C A200

L2 CONSTRUCTION PLAN -BUILDING C A210

L3 CONSTRUCTION PLAN -BUILDING C A220

COPYRIGHT ABRAMSON ARCHITECTS

L3 CONSTRUCTION PLAN -BUILDING B A230

EAST ELEVATION - BUILDING C SCALE: 1/8" = 1'-0"