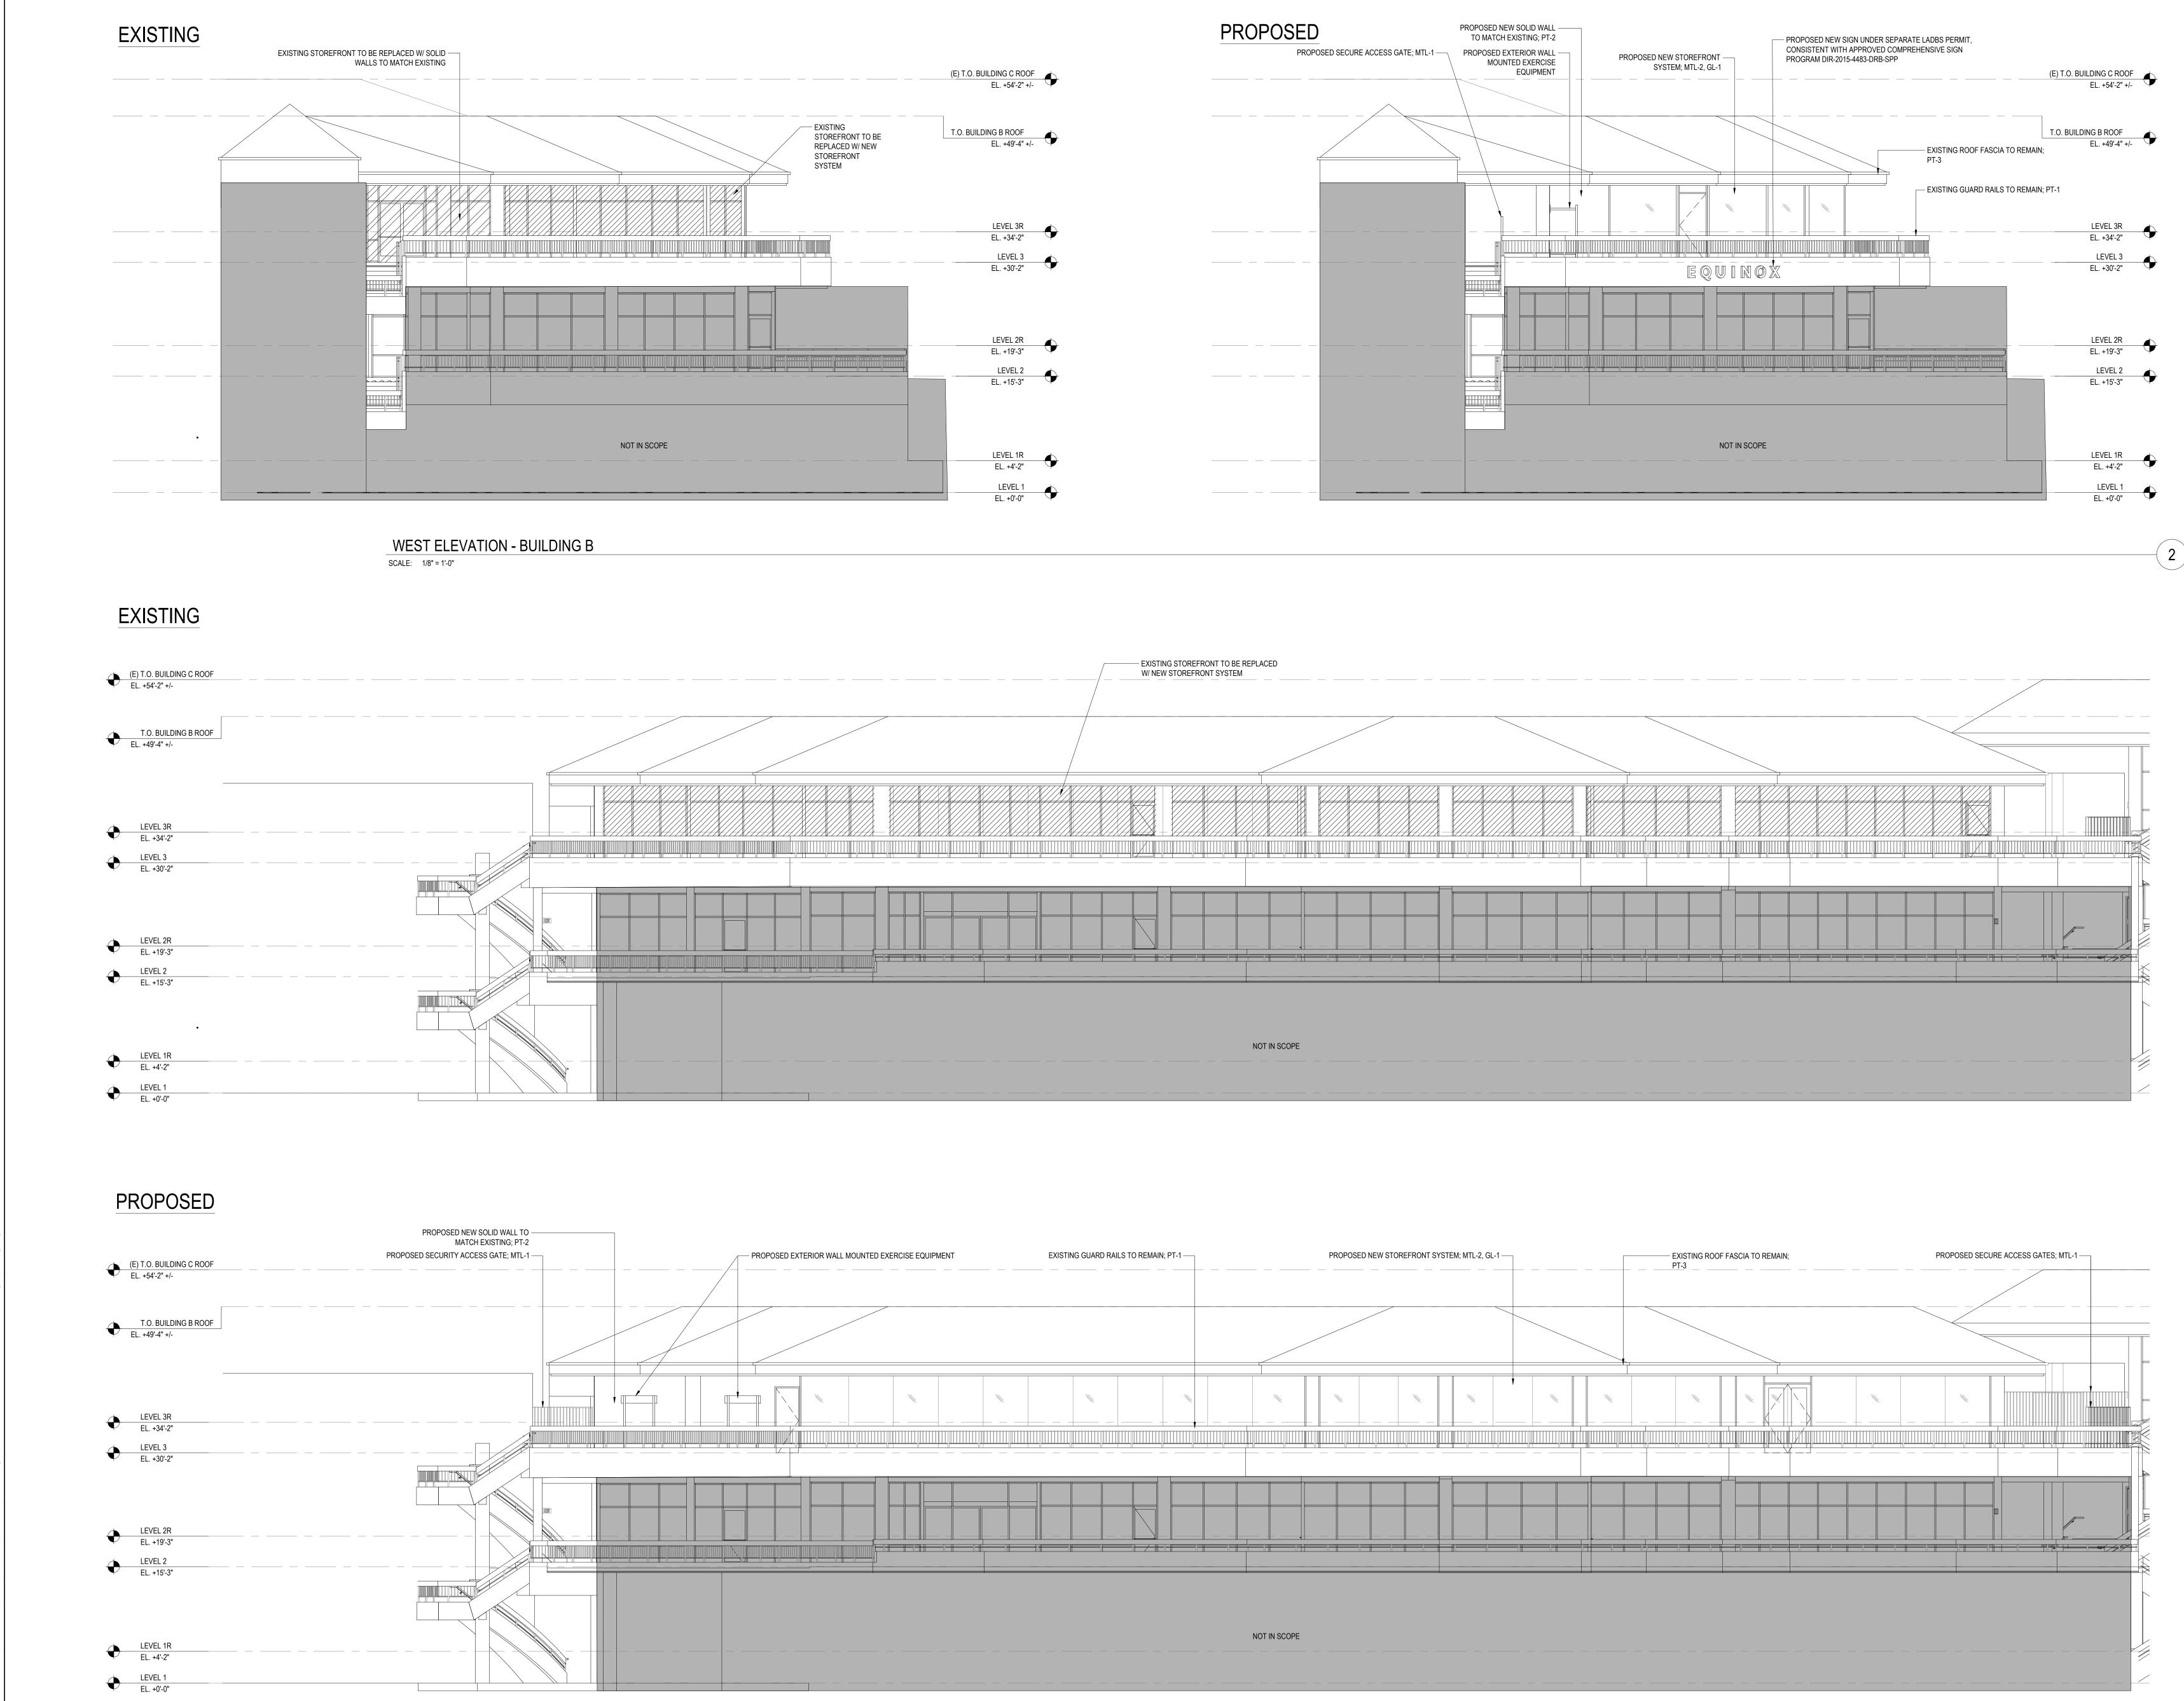

## EXISTING

|                              | PROPOSED NEW SIGN UNDER SE<br>CONSISTENT WITH APPROVED CO<br>PROGRAM DIR-2015-4483-DRB-SP<br>PROPOSED NEW SOLID WALLS TO | OMPREHENSIVE SIGN<br>P<br>O EXISTING GUARD RAILS | PROPOSED SECURE    |                                             |                                  |
|------------------------------|--------------------------------------------------------------------------------------------------------------------------|--------------------------------------------------|--------------------|---------------------------------------------|----------------------------------|
| DF FASCIA TO REMAIN;<br>PT-3 | MATCH EXISTING; PT-2                                                                                                     | TO REMAIN; PT-1                                  | ACCESS GATE; MTL-1 | (E) T.O. BUILDING C ROOF<br>EL. +54'-2" +/- | •                                |
|                              |                                                                                                                          |                                                  |                    | T.O. BUILDING B ROOF<br>EL. +49-4" +/-      | •                                |
|                              |                                                                                                                          |                                                  |                    |                                             | <ul><li>◆</li><li>◆</li></ul>    |
|                              |                                                                                                                          |                                                  |                    |                                             | <ul> <li>◆</li> <li>◆</li> </ul> |
|                              |                                                                                                                          |                                                  |                    |                                             | <ul><li>◆</li><li>◆</li></ul>    |
|                              |                                                                                                                          |                                                  |                    |                                             | 2                                |
|                              |                                                                                                                          |                                                  |                    | (E) T.O. BUILDING C ROOF<br>EL. +54'-2" +/- | <b>•</b>                         |
|                              |                                                                                                                          |                                                  |                    | T.O. BUILDING B ROOF<br>EL. +49'-4" +/-     | <b>•</b>                         |
|                              |                                                                                                                          |                                                  |                    |                                             | <ul> <li><b>↔</b></li> </ul>     |
|                              |                                                                                                                          |                                                  |                    |                                             | •                                |
|                              |                                                                                                                          |                                                  |                    |                                             | <ul> <li>◆</li> <li>◆</li> </ul> |
|                              |                                                                                                                          |                                                  |                    | (E) T.O. BUILDING C ROOF<br>EL. +54'-2" +/- | ÷                                |
|                              |                                                                                                                          |                                                  |                    | T.O. BUILDING B ROOF<br>EL. +49'-4" +/-     | <b>•</b>                         |
|                              |                                                                                                                          |                                                  |                    |                                             | <ul><li>◆</li></ul>              |
|                              |                                                                                                                          |                                                  |                    | EE. 113-5                                   | <ul><li>◆</li></ul>              |
|                              |                                                                                                                          |                                                  |                    |                                             | <ul><li>◆</li></ul>              |
|                              |                                                                                                                          |                                                  |                    |                                             |                                  |

## EXISTING

|                                                                                                                              | EXISTING ROOF F | ASCIA TO REMAIN; —<br>PT-3 |            |
|------------------------------------------------------------------------------------------------------------------------------|-----------------|----------------------------|------------|
| PROPOSED NEW SIGN UNDER SEPARATE LADBS PERMIT,<br>VSISTENT WITH APPROVED COMPREHENSIVE SIGN PROGRAM<br>DIR-2015-4483-DRB-SPP | EXISTING GUARD  | RAILS TO REMAIN; —<br>PT-1 |            |
|                                                                                                                              |                 |                            |            |
|                                                                                                                              | /               | /                          |            |
|                                                                                                                              |                 |                            |            |
|                                                                                                                              |                 |                            |            |
| EQUINØ                                                                                                                       |                 |                            | <br>V      |
|                                                                                                                              |                 |                            |            |
|                                                                                                                              |                 |                            |            |
|                                                                                                                              |                 |                            |            |
|                                                                                                                              |                 |                            |            |
|                                                                                                                              |                 |                            | TRANSLUCEN |

EXTERIOR ELEVATIONS -BUILDING C A301

SOUTH ELEVATION - BUILDING B SCALE: 1/8" = 1'-0"

COPYRIGHT ABRAMSON ARCHITECTS

| /_ | PROPOSED EXTERIOR WALL MOUNTED EXERCISE EQUIPMENT | EXISTING GUARD RAILS TO REMAIN; PT-1 | PROPOSED NEW STOREFRONT | SY |
|----|---------------------------------------------------|--------------------------------------|-------------------------|----|
|    |                                                   |                                      |                         |    |
|    |                                                   |                                      |                         |    |
|    |                                                   |                                      |                         |    |
|    |                                                   |                                      |                         |    |
|    |                                                   |                                      |                         |    |
|    |                                                   |                                      |                         |    |
|    |                                                   |                                      | NOT IN SCOPE            |    |
|    |                                                   |                                      |                         |    |
|    |                                                   |                                      |                         |    |

| TO MATCH EXISTING; PT-2<br>PROPOSED EXTERIOR WALL | PROPOSED NEW STOREFRONT | PROPOSED NEW SIGN UNDER SEPARATE LADBS PERMI<br>CONSISTENT WITH APPROVED COMPREHENSIVE SIGN<br>PROGRAM DIR-2015-4483-DRB-SPP | T,<br>(E) T.O. BUILDING C ROOF        |
|---------------------------------------------------|-------------------------|------------------------------------------------------------------------------------------------------------------------------|---------------------------------------|
|                                                   |                         |                                                                                                                              | EL. +54'-2" +/-                       |
|                                                   |                         |                                                                                                                              |                                       |
|                                                   |                         |                                                                                                                              | T.O. BUILDING B ROOF                  |
|                                                   |                         | EXISTING RC<br>PT-3                                                                                                          | DOF FASCIA TO REMAIN; EL. +49'-4" +/- |
|                                                   |                         |                                                                                                                              | JARD RAILS TO REMAIN; PT-1            |
|                                                   |                         |                                                                                                                              |                                       |
|                                                   |                         |                                                                                                                              | LEVEL 3R                              |
|                                                   |                         |                                                                                                                              | EL. +34'-2"                           |
|                                                   |                         |                                                                                                                              | LEVEL 3                               |
|                                                   | EQUING                  |                                                                                                                              | EL. +30'-2"                           |
|                                                   |                         |                                                                                                                              |                                       |
|                                                   |                         |                                                                                                                              |                                       |
|                                                   |                         |                                                                                                                              |                                       |
|                                                   |                         |                                                                                                                              |                                       |
|                                                   |                         |                                                                                                                              | LEVEL 2R<br>EL. +19'-3"               |
|                                                   |                         |                                                                                                                              |                                       |
|                                                   |                         |                                                                                                                              | LEVEL 2<br>EL. +15'-3"                |
|                                                   |                         |                                                                                                                              |                                       |
|                                                   |                         |                                                                                                                              |                                       |
|                                                   |                         |                                                                                                                              |                                       |
|                                                   |                         |                                                                                                                              |                                       |
|                                                   | NOT IN SCOP             | E                                                                                                                            | LEVEL 1R                              |
|                                                   |                         |                                                                                                                              | EL. +4'-2"                            |
|                                                   |                         |                                                                                                                              |                                       |
|                                                   |                         |                                                                                                                              | LEVEL 1<br>EL. +0'-0"                 |