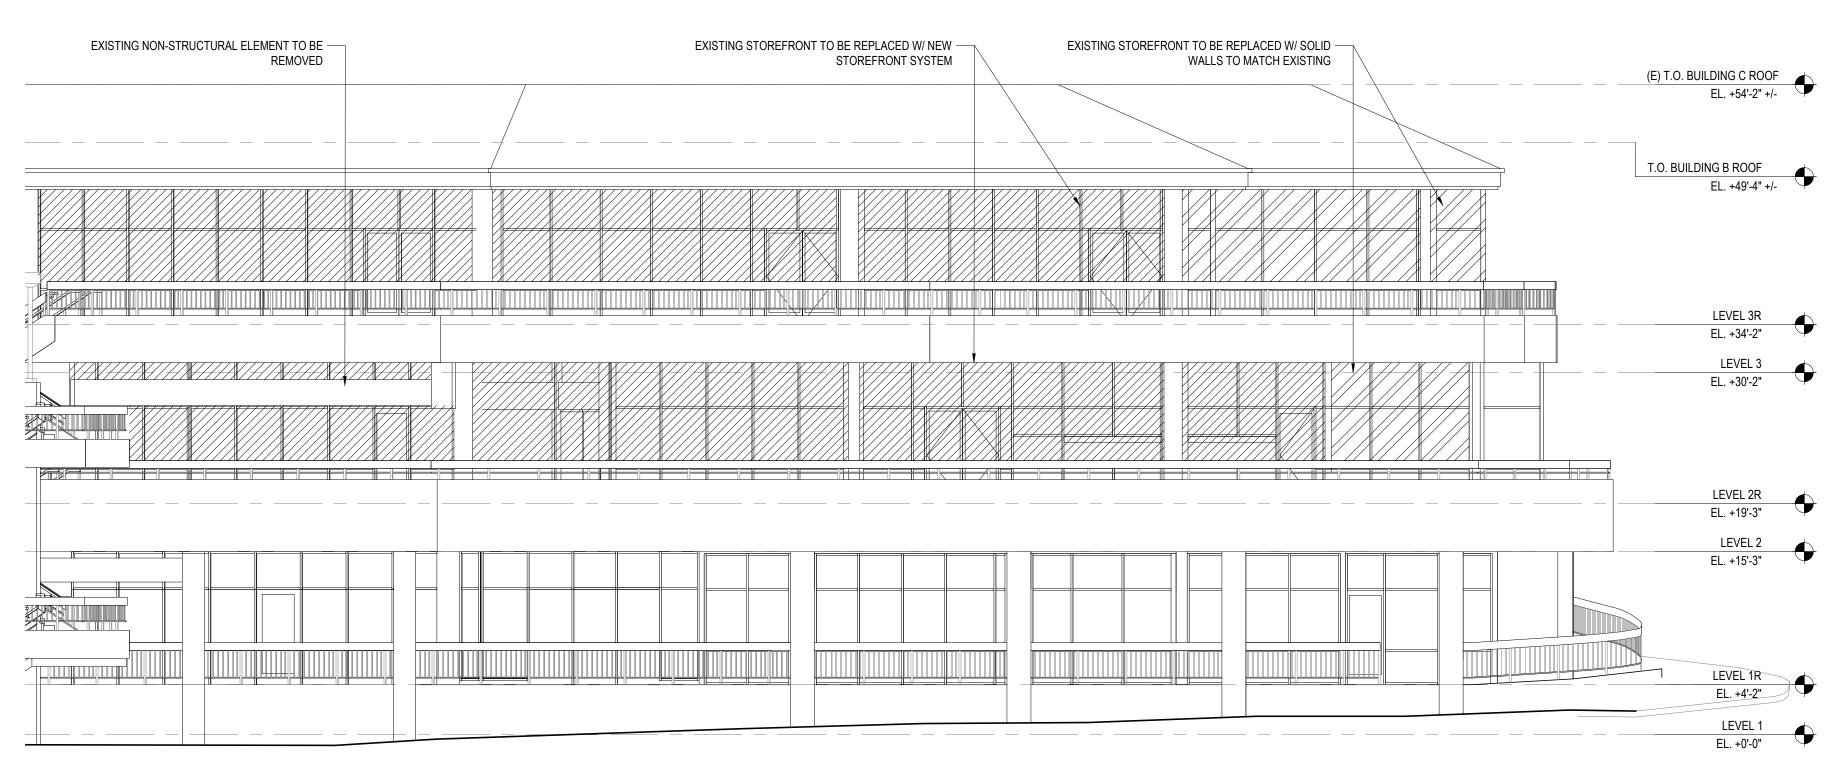

EXTERIOR ELEVATIONS -BUILDING C A301

SOUTH ELEVATION - BUILDING B SCALE: 1/8" = 1'-0"

COPYRIGHT ABRAMSON ARCHITECTS

| /_ | PROPOSED EXTERIOR WALL MOUNTED EXERCISE EQUIPMENT | EXISTING GUARD RAILS TO REMAIN; PT-1 | PROPOSED NEW STOREFRONT | SY |
|----|---------------------------------------------------|--------------------------------------|-------------------------|----|
|    |                                                   |                                      |                         |    |
|    |                                                   |                                      |                         |    |
|    |                                                   |                                      |                         |    |
|    |                                                   |                                      |                         |    |
|    |                                                   |                                      |                         |    |
|    |                                                   |                                      |                         |    |
|    |                                                   |                                      | NOT IN SCOPE            |    |
|    |                                                   |                                      |                         |    |
|    |                                                   |                                      |                         |    |

| TO MATCH EXISTING; PT-2<br>PROPOSED EXTERIOR WALL | PROPOSED NEW STOREFRONT | PROPOSED NEW SIGN UNDER SEPARATE LADBS PERMI<br>CONSISTENT WITH APPROVED COMPREHENSIVE SIGN<br>PROGRAM DIR-2015-4483-DRB-SPP | T,<br>(E) T.O. BUILDING C ROOF        |
|---------------------------------------------------|-------------------------|------------------------------------------------------------------------------------------------------------------------------|---------------------------------------|
|                                                   |                         |                                                                                                                              | EL. +54'-2" +/-                       |
|                                                   |                         |                                                                                                                              |                                       |
|                                                   |                         |                                                                                                                              | T.O. BUILDING B ROOF                  |
|                                                   |                         | EXISTING RC<br>PT-3                                                                                                          | DOF FASCIA TO REMAIN; EL. +49'-4" +/- |
|                                                   |                         |                                                                                                                              | JARD RAILS TO REMAIN; PT-1            |
|                                                   |                         |                                                                                                                              |                                       |
|                                                   |                         |                                                                                                                              | LEVEL 3R                              |
|                                                   |                         |                                                                                                                              | EL. +34'-2"                           |
|                                                   |                         |                                                                                                                              | LEVEL 3                               |
|                                                   | EQUING                  |                                                                                                                              | EL. +30'-2"                           |
|                                                   |                         |                                                                                                                              |                                       |
|                                                   |                         |                                                                                                                              |                                       |
|                                                   |                         |                                                                                                                              |                                       |
|                                                   |                         |                                                                                                                              |                                       |
|                                                   |                         |                                                                                                                              | LEVEL 2R<br>EL. +19'-3"               |
|                                                   |                         |                                                                                                                              |                                       |
|                                                   |                         |                                                                                                                              | LEVEL 2<br>EL. +15'-3"                |
|                                                   |                         |                                                                                                                              |                                       |
|                                                   |                         |                                                                                                                              |                                       |
|                                                   |                         |                                                                                                                              |                                       |
|                                                   |                         |                                                                                                                              |                                       |
|                                                   | NOT IN SCOP             | E                                                                                                                            | LEVEL 1R                              |
|                                                   |                         |                                                                                                                              | EL. +4'-2"                            |
|                                                   |                         |                                                                                                                              |                                       |
|                                                   |                         |                                                                                                                              | LEVEL 1<br>EL. +0'-0"                 |