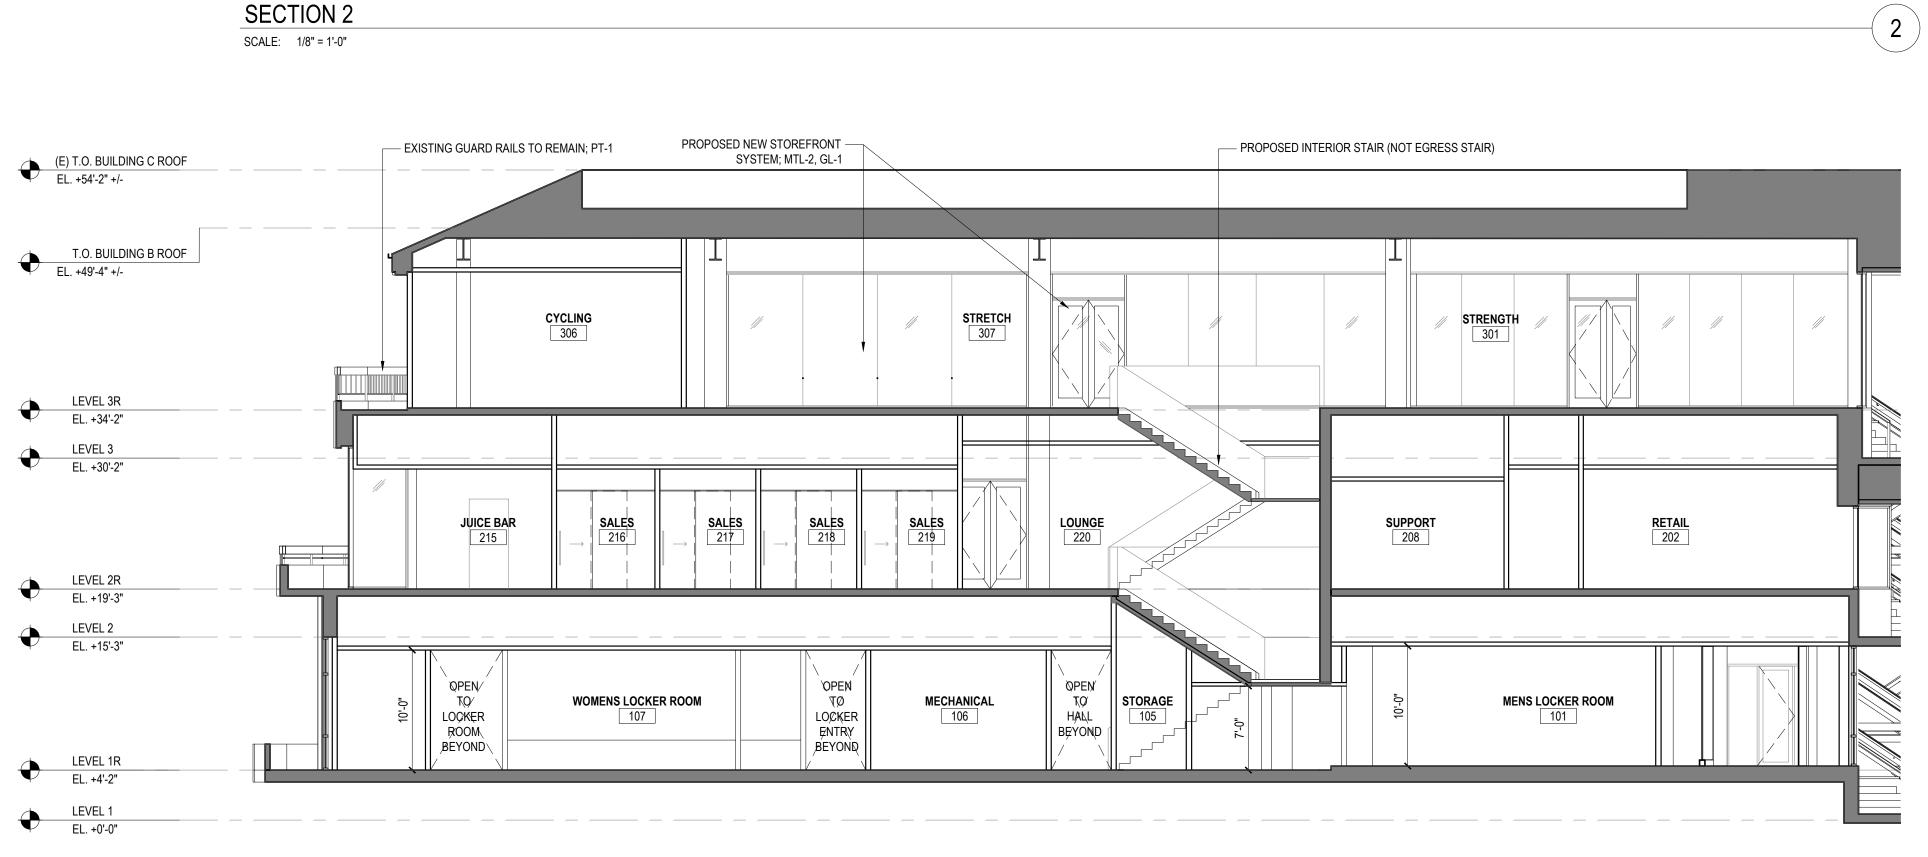

#### **SECTION 3** SCALE: 1/8" = 1'-0"

**SECTION 2** SCALE: 1/8" = 1'-0"

**SECTION 1** SCALE: 1/8" = 1'-0"

# **BUILDING SECTIONS**

| PROJECT NO | <b>D</b> : EQU23-S | EQU23-S      |  |  |  |
|------------|--------------------|--------------|--|--|--|
| ISSUE REC  | ISSUE RECORD       |              |  |  |  |
| ISSUE NO.  | DATE               | DESCRIPTION  |  |  |  |
| 1          | 09-12-23           | PLANNING SET |  |  |  |
| 2          | 7-19-23            | 50% DD SET   |  |  |  |
| 3          | 8-31-23            | 100% DD SET  |  |  |  |
|            |                    |              |  |  |  |
|            |                    |              |  |  |  |
|            |                    |              |  |  |  |
|            |                    |              |  |  |  |
|            |                    |              |  |  |  |
|            |                    |              |  |  |  |
|            |                    |              |  |  |  |
|            |                    |              |  |  |  |
|            |                    |              |  |  |  |
|            |                    |              |  |  |  |
|            |                    |              |  |  |  |
|            |                    |              |  |  |  |
|            |                    |              |  |  |  |
|            |                    |              |  |  |  |
|            |                    |              |  |  |  |