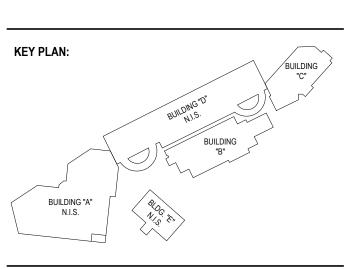

BUILDING "A" N.I.S. ALL IDEAS, DESIGNS, ARRANGEMENTS AND PLANS INDICATED OR REPRESENTED BT THIS DRAWING ARE OWNED BY AND PROPERTY OF ABRAMSON ARCHITECTS AND WERE CREATED, EVOLVED AND DEVELOPED FOR USE ON AND IN CONNECTION WITH THE SPECIFIED PROJECT. NONE OF SUCH IDEAS, DESIGNS, ARRANGEMENTS, OR PLANS SHALL BE USED BY OR DISCLOSED TO ANY PERSON, FIRM OR CORPORATION FOR ANY PURPOSE WHATSOEVER WITHOUT THE WRITTEN PERMISSION OF ABRAMSON ARCHITECTS. WRITTEN DIMENSIONS SHALL TAKE PRECEDENCE OVER SCALED DIMENSIONS. CONTRACTOR SHALL VERIFY AND BE RESPONSIBLE FOR ALL DIMENSIONS AND CONDITIONS ON THE JOB, AND THIS OFFICE MUST BE NOTIFIED OF ANY VARIATIONS FROM DIMENSIONS AND CONDITIONS SHOWN BY THESE DRAWINGS.

KEY PLAN:

-3

ABRAMSON\_\_\_\_\_ \_\_\_\_ARCHITECTS 5171 W. JEFFERSON BLVD. LOS ANGELES CA 90016 TEL: 310.838.8998 WWW.ABRAMSONARCHITECTS.COM EQUINØX

**EXISTING FINISH PHOTOS** SCALE: NTS

|       | NEW FINISH SCHEDULE     |                           |                      |                                  |        |      |                                 |
|-------|-------------------------|---------------------------|----------------------|----------------------------------|--------|------|---------------------------------|
| CODE  | LOCATION                | MATERIAL                  | MANUFACTURER         | COLOR                            | FINISH | SIZE | COMMENTS                        |
| GL-1  | NEW STOREFRONT GLASS    | 1" THERMAL TEMPERED GLASS | VITRO                | SOLARBAN 90 (2) CLEAR<br>+ CLEAR |        |      |                                 |
| MTL-1 | NEW SECURE ACCESS GATES | POWDER COATED ALUMINUM    | PRISMATIC<br>POWDERS | RAL 9017                         |        |      |                                 |
| MTL-2 | NEW STOREFRONT MULLIONS | ANODIZED ALUMINUM         | ARCADIA              | BLACK AB-8                       |        |      |                                 |
| PT-2  | NEW EXTERIOR WALLS      | PAINT                     | DUNN-EDWARDS         | LACE VEIL DE6372                 | FLAT   |      | FINISH TO MATCH<br>EXISTING P-2 |