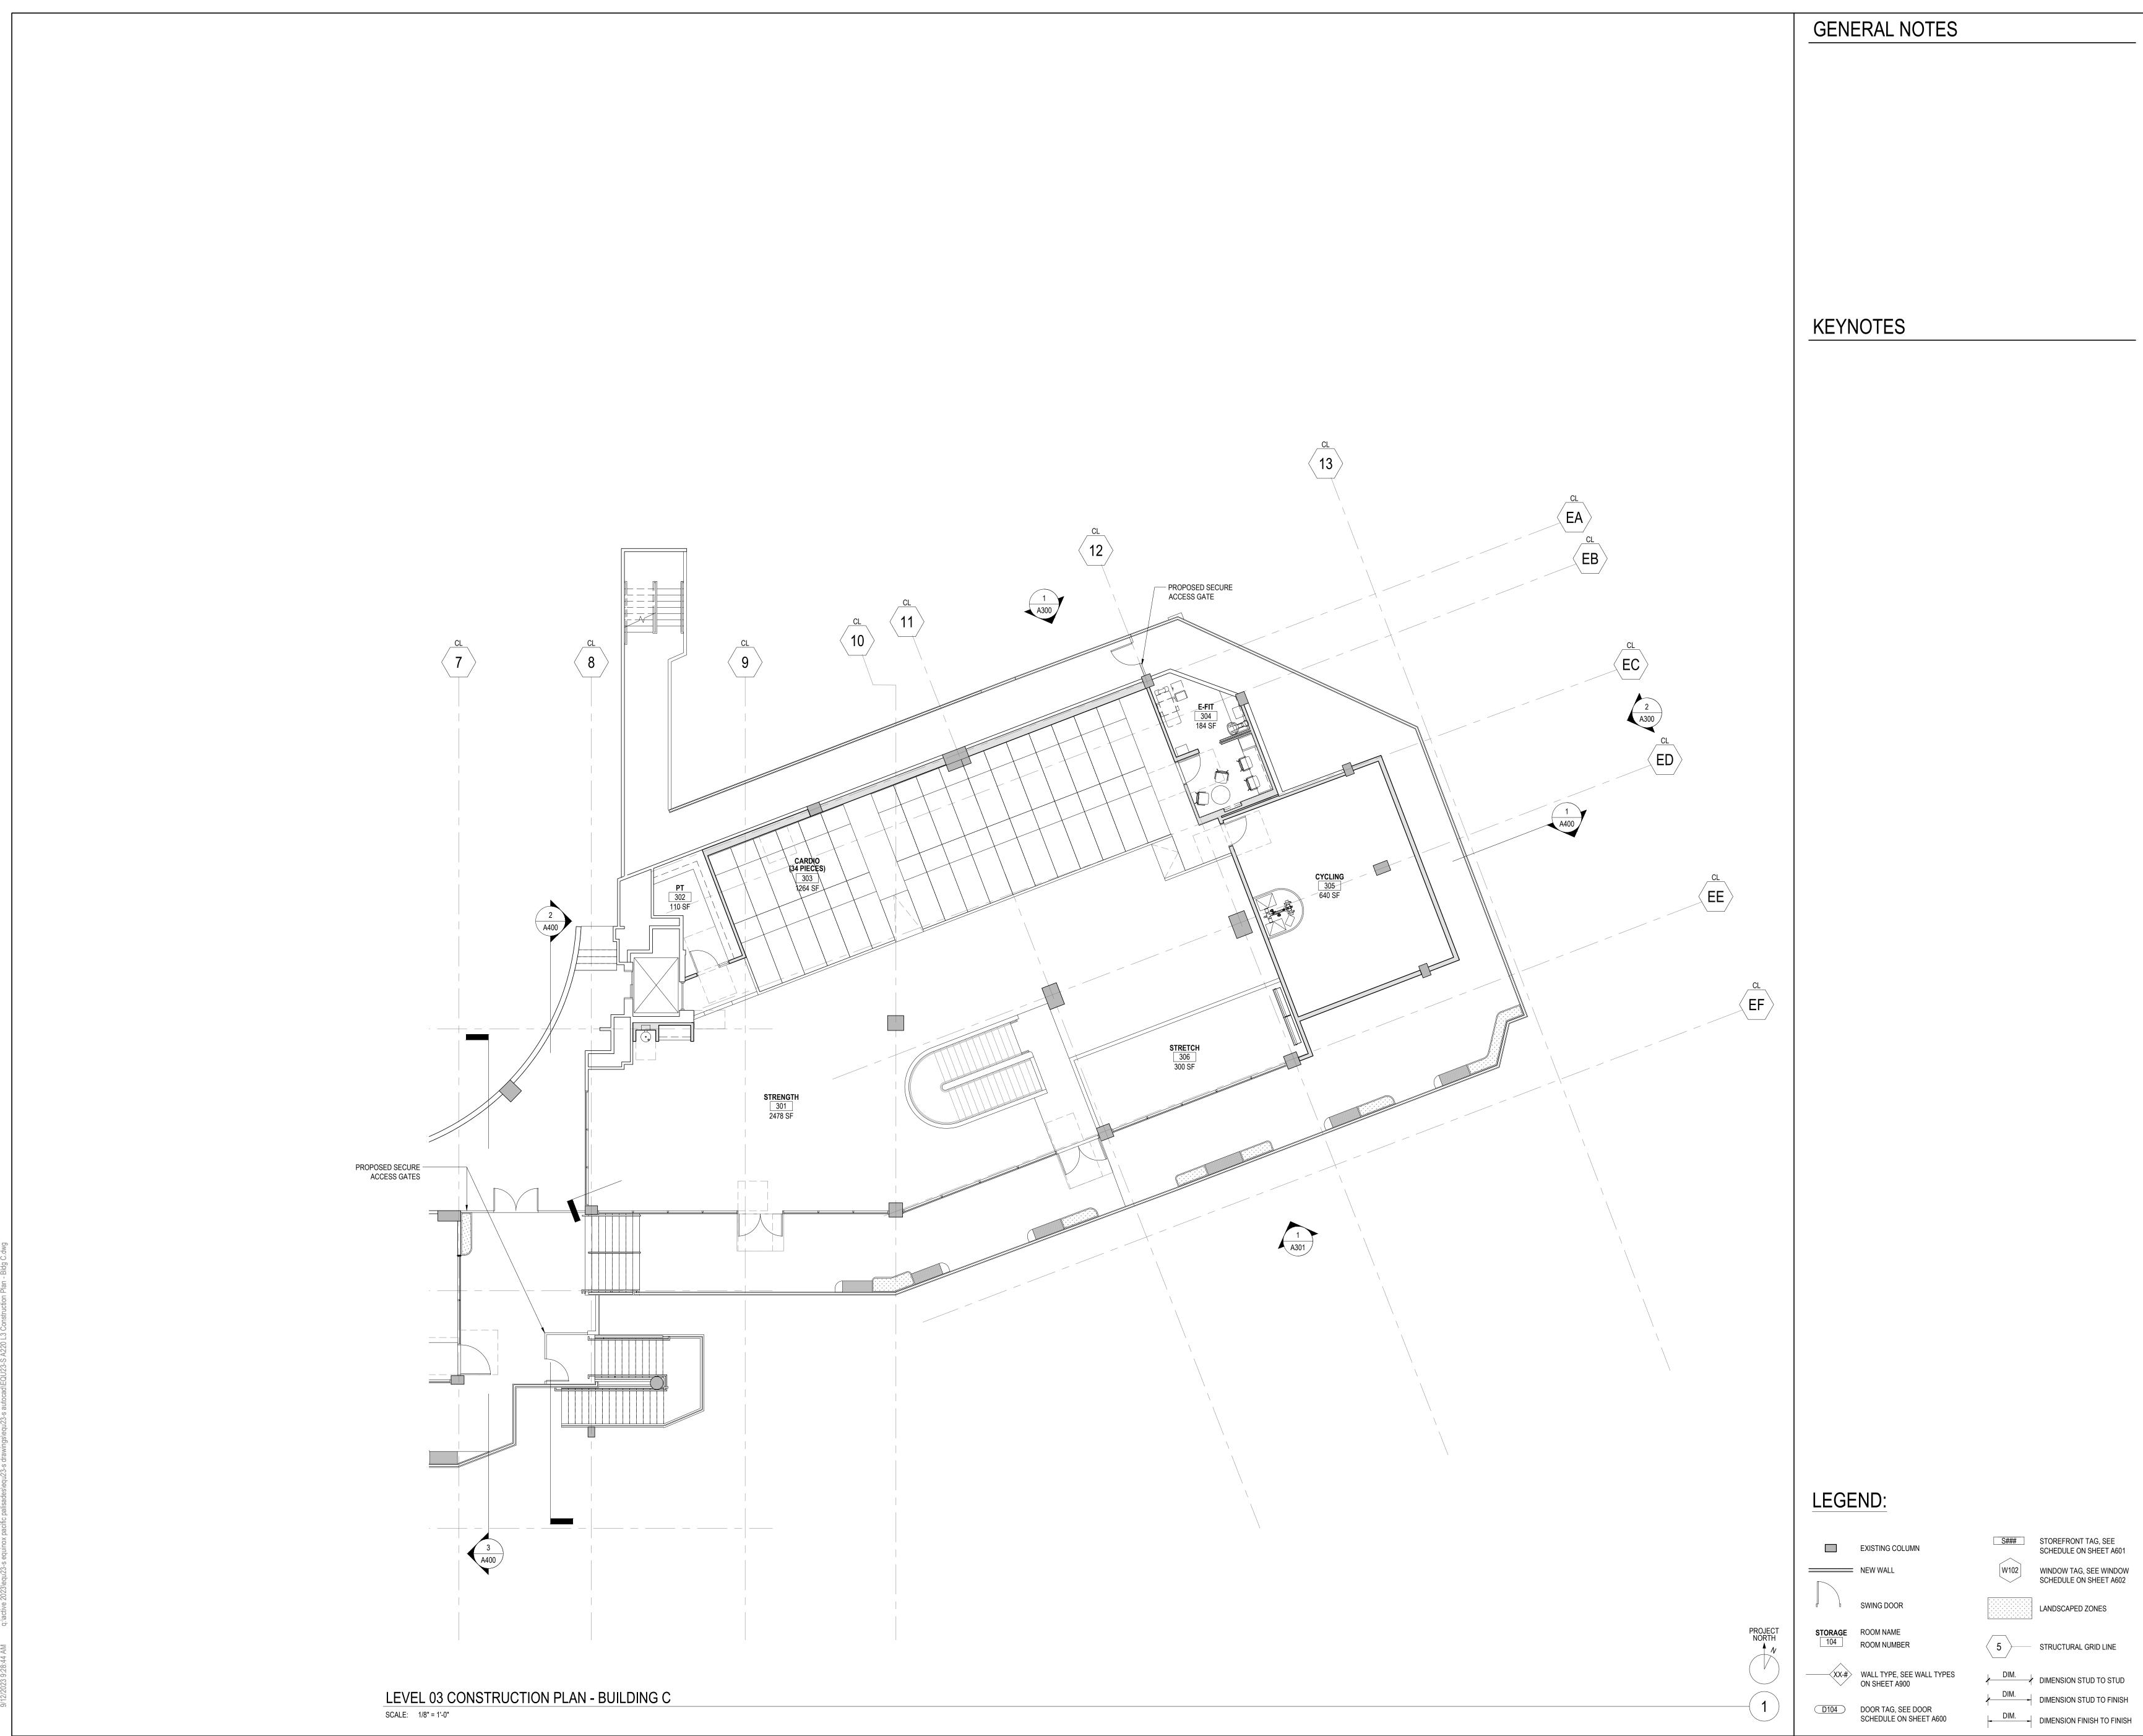

#### SHEET INDEX

|                                      | PLANNING<br>PACKAGE |   |
|--------------------------------------|---------------------|---|
| TITLE & GENERAL                      |                     |   |
| T000 - TITLE SHEET                   | X                   |   |
| T101 - EXISTING BUILDING PHOTOS      | X                   |   |
| T102 - EXTERIOR ELEVATION RENDERINGS | X                   |   |
| T520 - PROPOSED BUILDING AREAS       | X                   |   |
| ARCHITECTURAL                        |                     | I |
| A100 - SITE PLAN                     | X                   |   |
| A200 - CONSTRUCTION PLAN - L1 BLDG C | X                   |   |
| A210 - CONSTRUCTION PLAN - L2 BLDG C | X                   |   |
| A220 - CONSTRUCTION PLAN - L3 BLDG C | X                   |   |
| A230 - CONSTRUCTION PLAN - L3 BLDG B | X                   |   |
| A300 - EXTERIOR ELEVATIONS - BLDG C  | X                   |   |
| A301 - EXTERIOR ELEVATIONS - BLDG C  | X                   |   |
| A302 - EXTERIOR ELEVATIONS - BLDG B  | X                   |   |
| A400 - BLDG SECTIONS                 | X                   |   |
| A620 - FINISH SCHEDULE               | X                   |   |

L1 CONSTRUCTION PLAN -BUILDING C A200

L2 CONSTRUCTION PLAN -BUILDING C A210

L3 CONSTRUCTION PLAN -BUILDING C A220

COPYRIGHT ABRAMSON ARCHITECTS

L3 CONSTRUCTION PLAN -BUILDING B A230

EAST ELEVATION - BUILDING C SCALE: 1/8" = 1'-0"