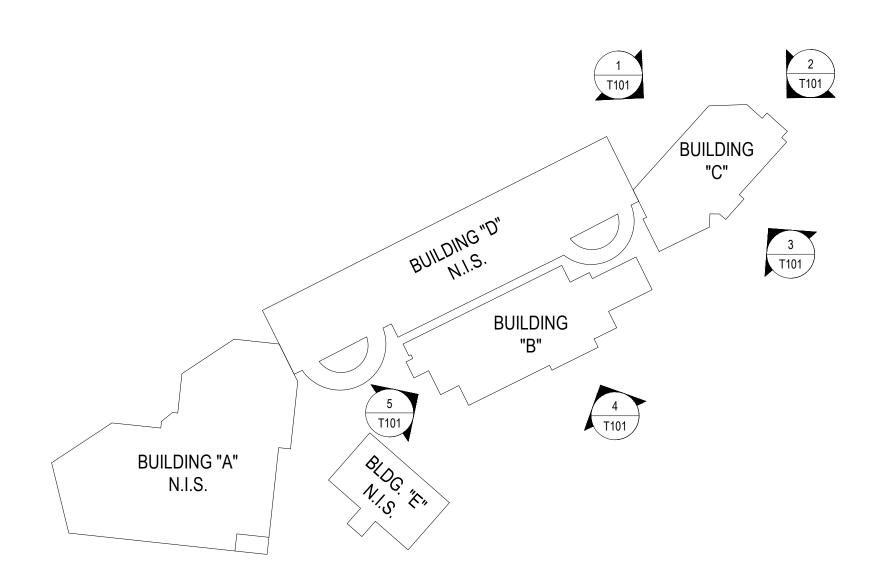

#### SCOPE OF WORK:

TENANT IMPROVEMENT/ INTERIOR REMODEL OF EXISTING HEALTH CLUB/ GYM ON 1ST, 2ND, AND 3RD FLOORS OF EXISTING BUILDING "C", AND 3RD FLOOR OF EXISTING BUILDING "B". EXISTING STOREFRONTS TO BE REPLACED AT 2ND & 3RD FLOORS OF BUILDING "C" AND 3RD FLOOR OF BUILDING "B" WHERE INDICATED ON THE DRAWINGS. EXISTING FLOOR AREA TO BE REDUCED AT ONE LOCATION 3RD FLOOR BUILDING "B". FLOOR AREA TO BE EXTENDED AT ONE LOCATION OF 3RD FLOOR BUILDING "B" AND ONE LOCATION AT 2ND FLOOR BUILDING "C" RESULTING IN A NET AREA DECREASE FROM 24,731 SF to 24,718 SF. INTERIOR CIRCULATION STAIRS IN BUILDING "C" TO BE RECONFIGURED. PROJECT SITE

BUILDING "A" N.I.S. ALL IDEAS, DESIGNS, ARRANGEMENTS AND PLANS INDICATED OR REPRESENTED BT THIS DRAWING ARE OWNED BY AND PROPERTY OF ABRAMSON ARCHITECTS AND WERE CREATED, EVOLVED AND DEVELOPED FOR USE ON AND IN CONNECTION WITH THE SPECIFIED PROJECT. NONE OF SUCH IDEAS, DESIGNS, ARRANGEMENTS, OR PLANS SHALL BE USED BY OR DISCLOSED TO ANY PERSON, FIRM OR CORPORATION FOR ANY PURPOSE WHATSOEVER WITHOUT THE WRITTEN PERMISSION OF ABRAMSON ARCHITECTS. WRITTEN DIMENSIONS SHALL TAKE PRECEDENCE OVER SCALED DIMENSIONS. CONTRACTOR SHALL VERIFY AND BE RESPONSIBLE FOR ALL DIMENSIONS AND CONDITIONS ON THE JOB, AND THIS OFFICE MUST BE NOTIFIED OF ANY VARIATIONS FROM DIMENSIONS AND CONDITIONS SHOWN BY THESE DRAWINGS.