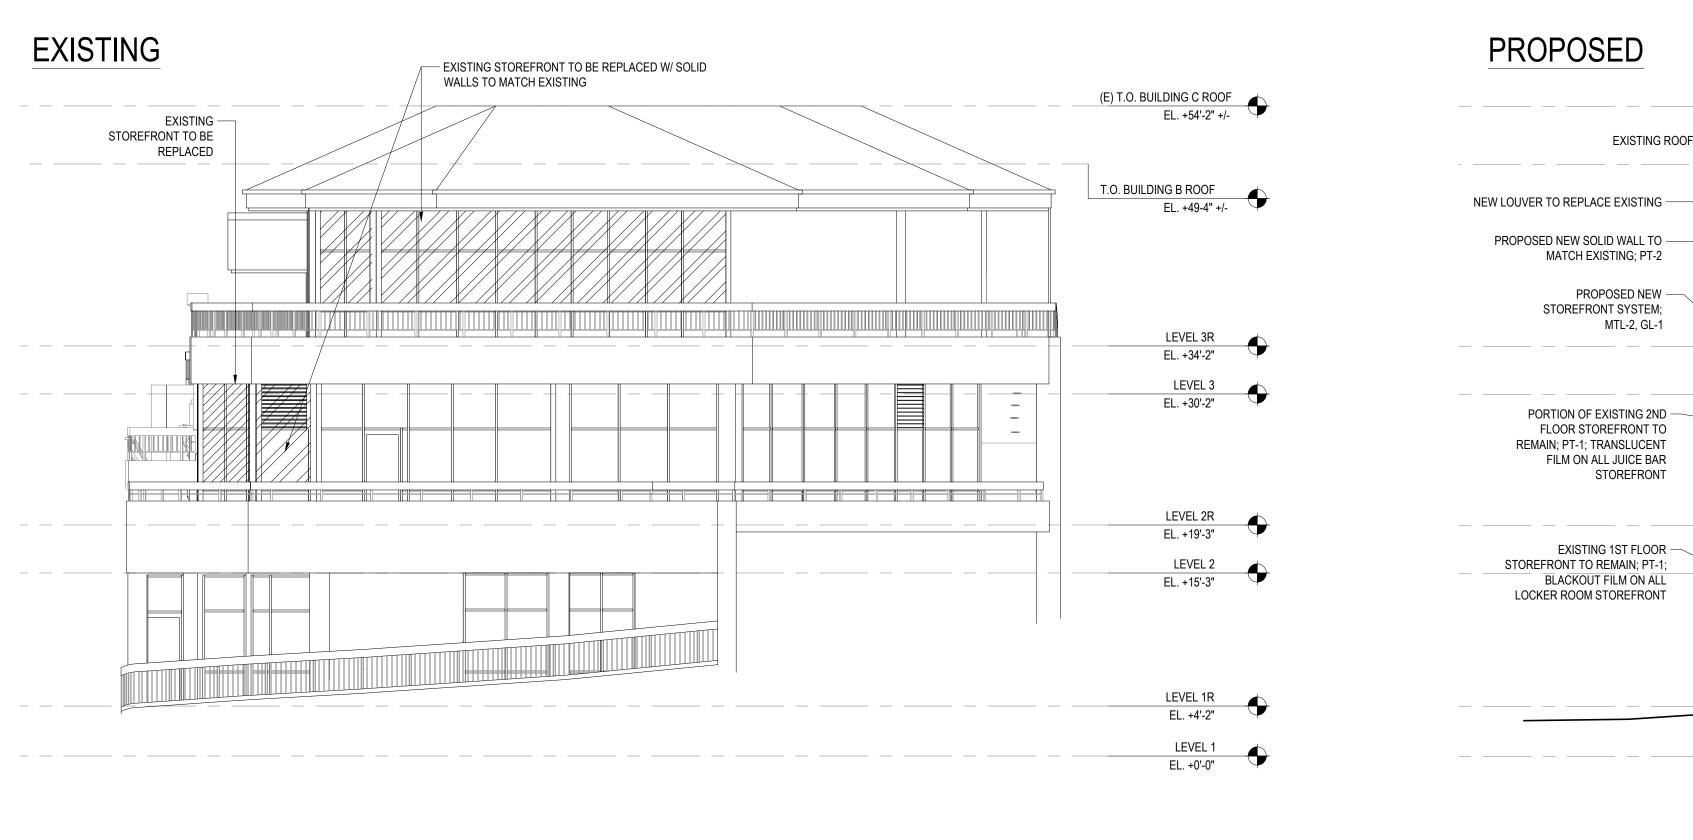

## EXISTING

|                              | PROPOSED NEW SIGN UNDER SE<br>CONSISTENT WITH APPROVED CO<br>PROGRAM DIR-2015-4483-DRB-SP<br>PROPOSED NEW SOLID WALLS TO | OMPREHENSIVE SIGN<br>P<br>O EXISTING GUARD RAILS | PROPOSED SECURE    |                                             |                                  |
|------------------------------|--------------------------------------------------------------------------------------------------------------------------|--------------------------------------------------|--------------------|---------------------------------------------|----------------------------------|
| DF FASCIA TO REMAIN;<br>PT-3 | MATCH EXISTING; PT-2                                                                                                     | TO REMAIN; PT-1                                  | ACCESS GATE; MTL-1 | (E) T.O. BUILDING C ROOF<br>EL. +54'-2" +/- | •                                |
|                              |                                                                                                                          |                                                  |                    | T.O. BUILDING B ROOF<br>EL. +49-4" +/-      | •                                |
|                              |                                                                                                                          |                                                  |                    |                                             | <ul><li>◆</li><li>◆</li></ul>    |
|                              |                                                                                                                          |                                                  |                    |                                             | <ul> <li>◆</li> <li>◆</li> </ul> |
|                              |                                                                                                                          |                                                  |                    |                                             | <ul><li>◆</li><li>◆</li></ul>    |
|                              |                                                                                                                          |                                                  |                    |                                             | 2                                |
|                              |                                                                                                                          |                                                  |                    | (E) T.O. BUILDING C ROOF<br>EL. +54'-2" +/- | <b>•</b>                         |
|                              |                                                                                                                          |                                                  |                    | T.O. BUILDING B ROOF<br>EL. +49'-4" +/-     | <b>•</b>                         |
|                              |                                                                                                                          |                                                  |                    |                                             | <ul> <li><b>↔</b></li> </ul>     |
|                              |                                                                                                                          |                                                  |                    |                                             | •                                |
|                              |                                                                                                                          |                                                  |                    |                                             | <ul> <li>◆</li> <li>◆</li> </ul> |
|                              |                                                                                                                          |                                                  |                    | (E) T.O. BUILDING C ROOF<br>EL. +54'-2" +/- | ÷                                |
|                              |                                                                                                                          |                                                  |                    | T.O. BUILDING B ROOF<br>EL. +49'-4" +/-     | <b>•</b>                         |
|                              |                                                                                                                          |                                                  |                    |                                             | <ul><li>◆</li></ul>              |
|                              |                                                                                                                          |                                                  |                    | EE. 113-5                                   | <ul><li>◆</li></ul>              |
|                              |                                                                                                                          |                                                  |                    |                                             | <ul><li>◆</li></ul>              |
|                              |                                                                                                                          |                                                  |                    |                                             |                                  |

EXTERIOR ELEVATIONS -BUILDING C A300

-( 1

 $\searrow$ 

COPYRIGHT ABRAMSON ARCHITECTS

•

•