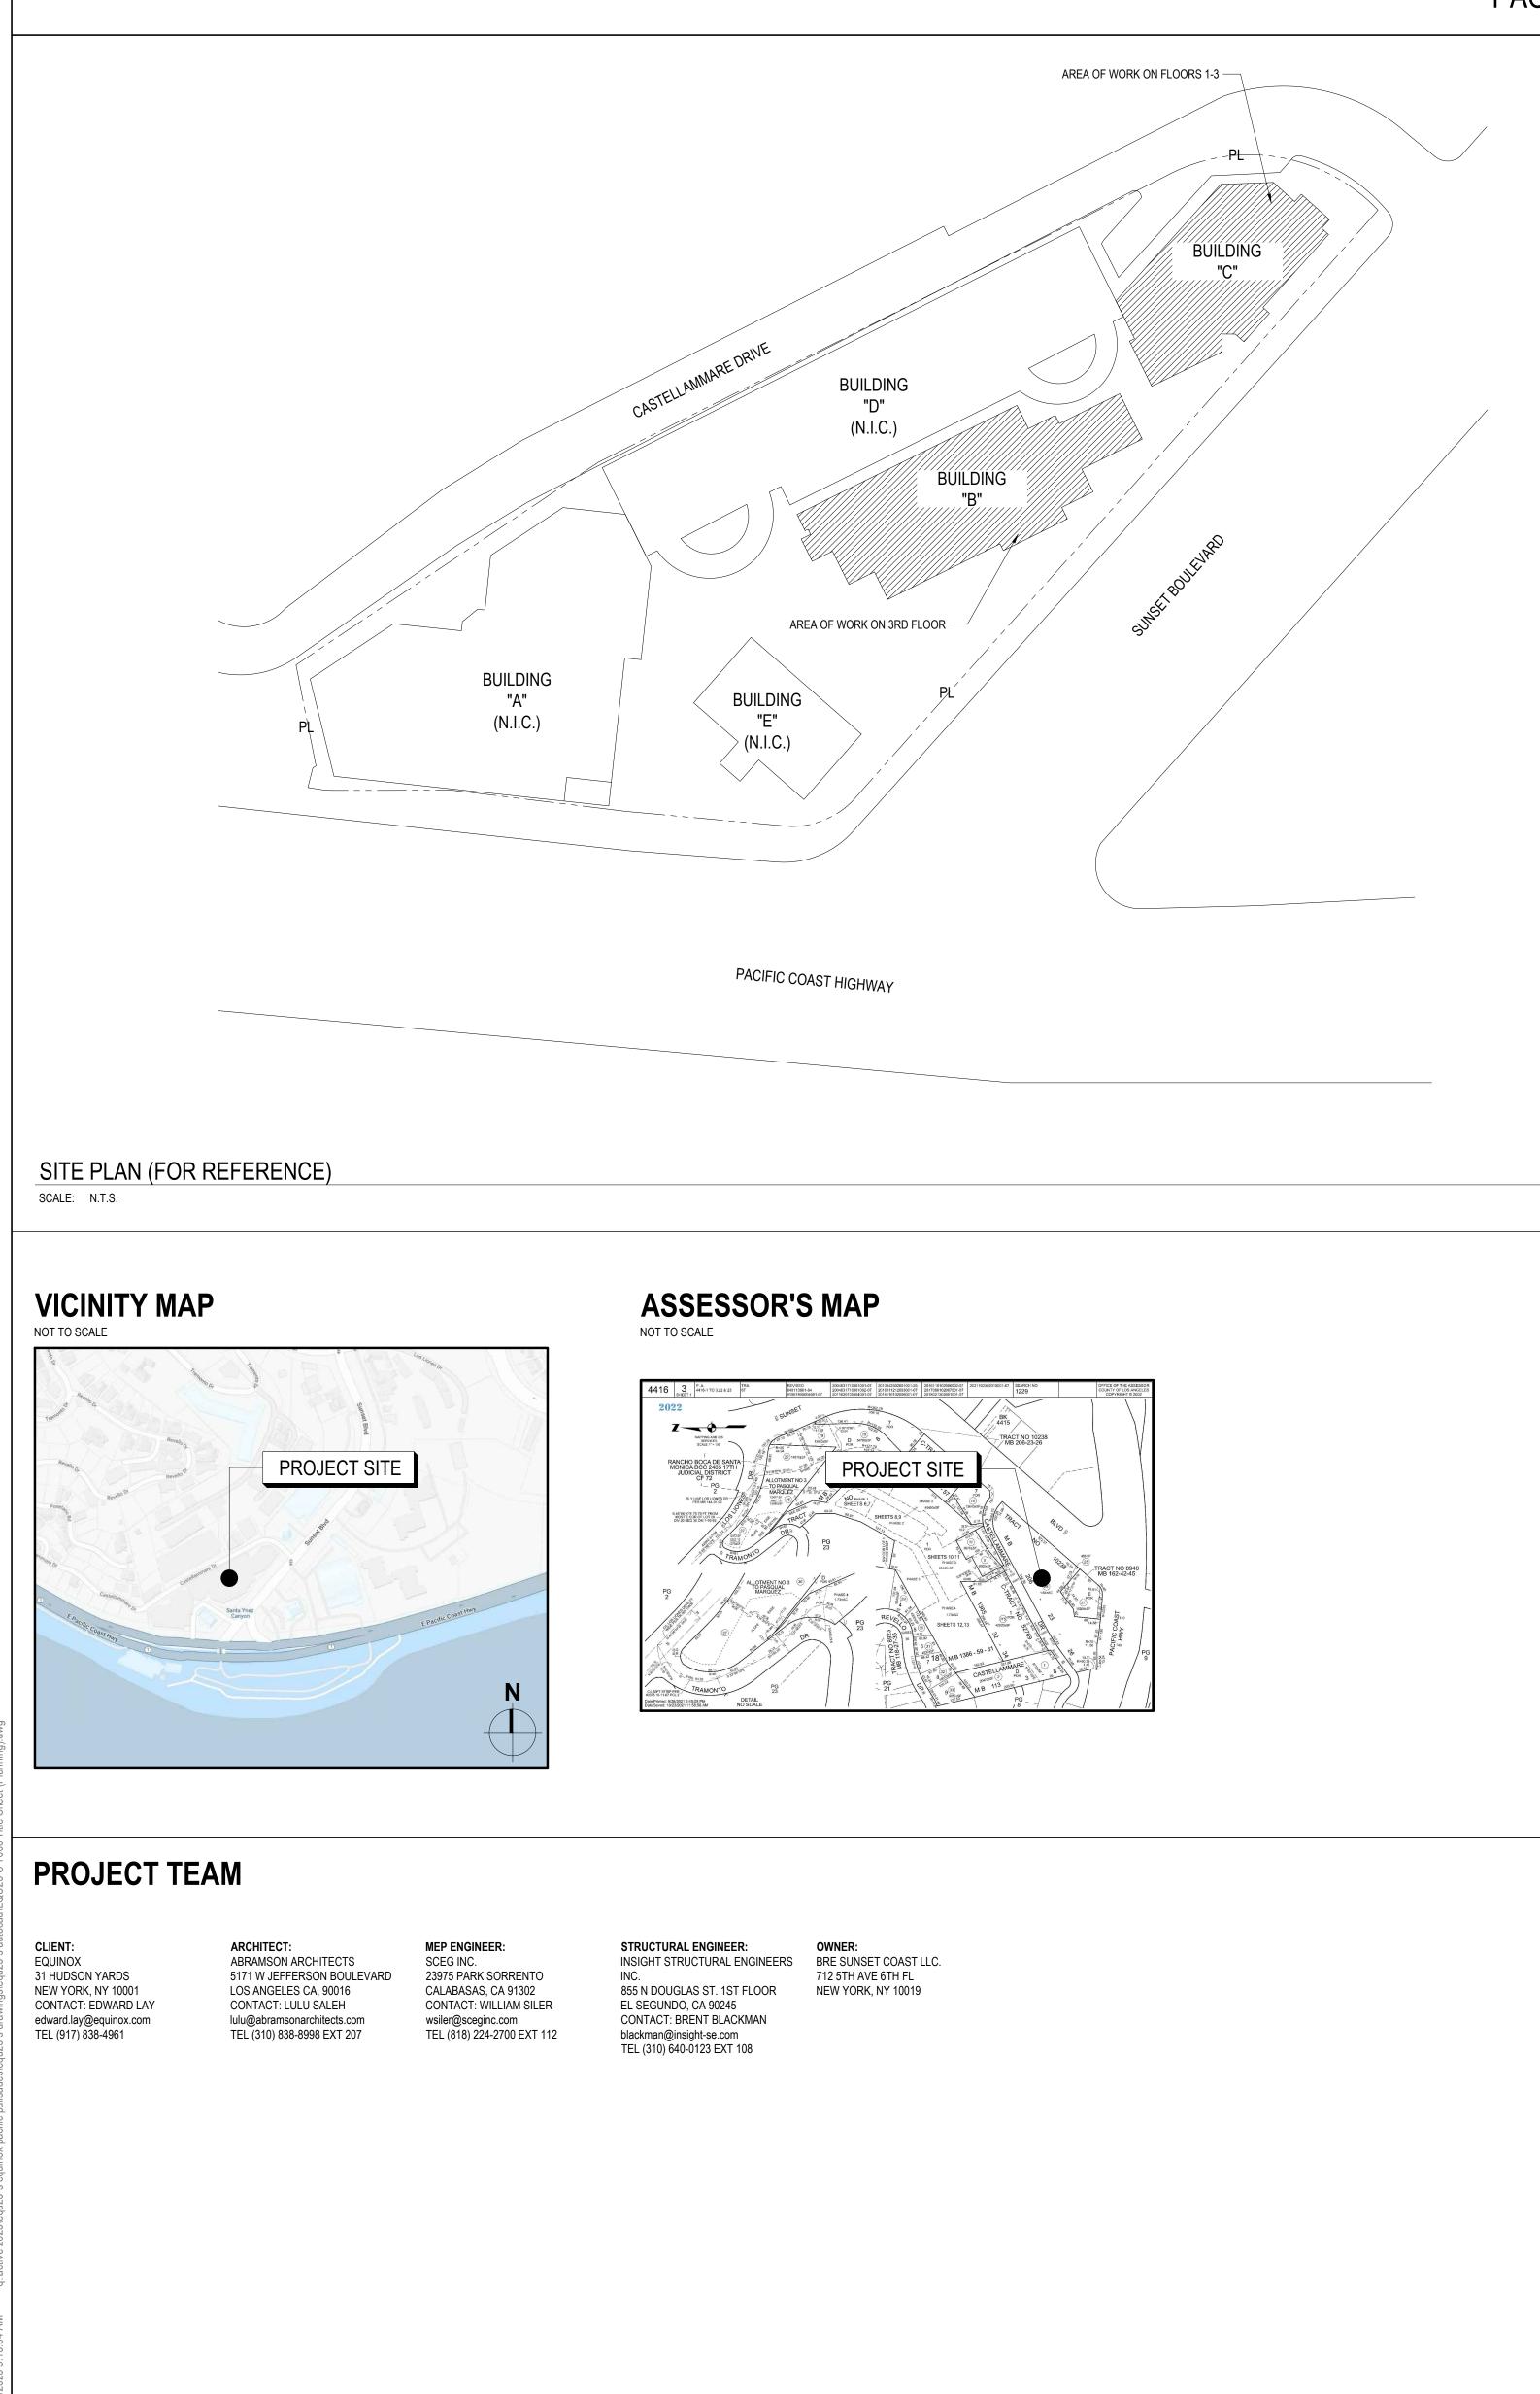

#### SCOPE OF WORK:

TENANT IMPROVEMENT/ INTERIOR REMODEL OF EXISTING HEALTH CLUB/ GYM ON 1ST, 2ND, AND 3RD FLOORS OF EXISTING BUILDING "C", AND 3RD FLOOR OF EXISTING BUILDING "B". EXISTING STOREFRONTS TO BE REPLACED AT 2ND & 3RD FLOORS OF BUILDING "C" AND 3RD FLOOR OF BUILDING "B" WHERE INDICATED ON THE DRAWINGS. EXISTING FLOOR AREA TO BE REDUCED AT ONE LOCATION 3RD FLOOR BUILDING "B". FLOOR AREA TO BE EXTENDED AT ONE LOCATION OF 3RD FLOOR BUILDING "B" AND ONE LOCATION AT 2ND FLOOR BUILDING "C" RESULTING IN A NET AREA DECREASE FROM 24,731 SF to 24,718 SF. INTERIOR CIRCULATION STAIRS IN BUILDING "C" TO BE RECONFIGURED. PROJECT SITE

#### 17383 SUNSET BLVD.

PACIFIC PALISADES, CA 90272

AREA OF WORK: 24,731 SF (EXISTING), 24,718 SF (PROPOSED)

PROPERTY TYPE: (E) COMMERCIAL BUILDING, NO CHANGE TO EXISTING

ASSESSOR'S ID#: 4416-003-026 **TRACT:** TR 10238 LOT: 5

# **ZONING SUMMARY**

ZONING: C2-1XL NUMBER OF STORIES: EXISTING 4 STORIES, NO CHANGE LAND USE: COMMERCIAL

#### PARKING SUMMARY EXISTING PARKING APPROVED PER BUILDING PERMIT # 16016 - 30001 - 07261

# SEPARATE PERMITS

PROPOSED SIGNAGE UNDER SEPARATE LADBS PERMIT, CONSISTENT WITH APPROVED COMPREHENSIVE SIGN PROGRAM DIR-2015-4483-DRB-SPP