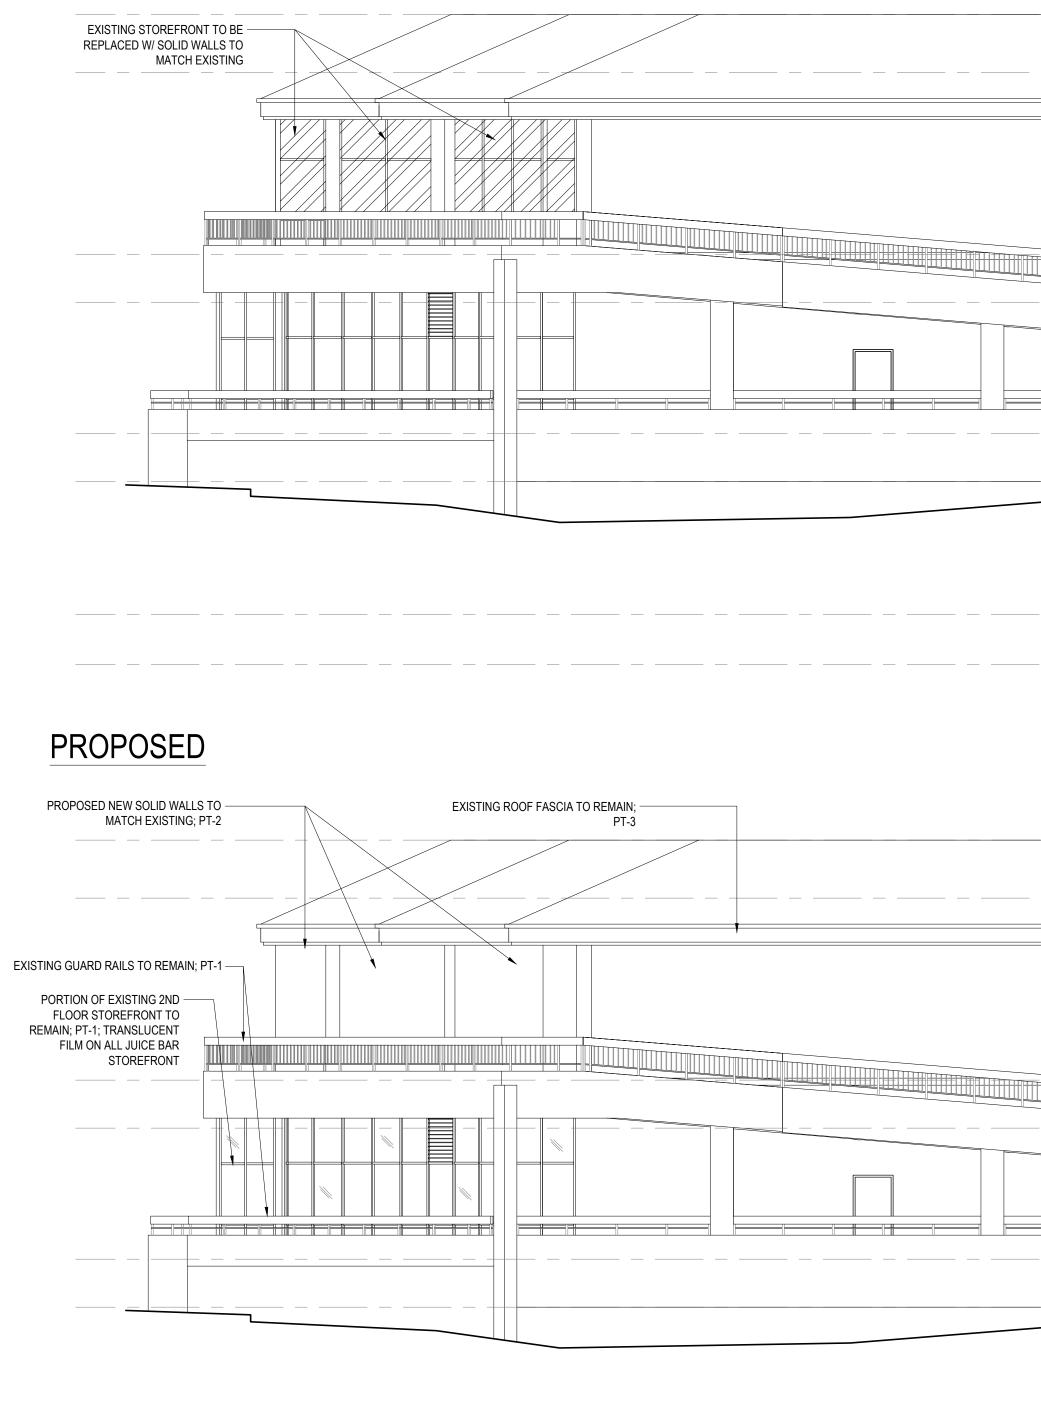

## EXISTING

|                                                                                                                              | EXISTING ROOF F | ASCIA TO REMAIN; —<br>PT-3 |            |
|------------------------------------------------------------------------------------------------------------------------------|-----------------|----------------------------|------------|
| PROPOSED NEW SIGN UNDER SEPARATE LADBS PERMIT,<br>VSISTENT WITH APPROVED COMPREHENSIVE SIGN PROGRAM<br>DIR-2015-4483-DRB-SPP | EXISTING GUARD  | RAILS TO REMAIN; —<br>PT-1 |            |
|                                                                                                                              |                 |                            |            |
|                                                                                                                              | /               | /                          |            |
|                                                                                                                              |                 |                            |            |
|                                                                                                                              |                 |                            |            |
| EQUINØ                                                                                                                       |                 |                            | <br>V      |
|                                                                                                                              |                 |                            |            |
|                                                                                                                              |                 |                            |            |
|                                                                                                                              |                 |                            |            |
|                                                                                                                              |                 |                            |            |
|                                                                                                                              |                 |                            | TRANSLUCEN |

EXTERIOR ELEVATIONS -BUILDING C A301

SOUTH ELEVATION - BUILDING B SCALE: 1/8" = 1'-0"

COPYRIGHT ABRAMSON ARCHITECTS

| /_ | PROPOSED EXTERIOR WALL MOUNTED EXERCISE EQUIPMENT | EXISTING GUARD RAILS TO REMAIN; PT-1 | PROPOSED NEW STOREFRONT | SY |
|----|---------------------------------------------------|--------------------------------------|-------------------------|----|
|    |                                                   |                                      |                         |    |
|    |                                                   |                                      |                         |    |
|    |                                                   |                                      |                         |    |
|    |                                                   |                                      |                         |    |
|    |                                                   |                                      |                         |    |
|    |                                                   |                                      |                         |    |
|    |                                                   |                                      | NOT IN SCOPE            |    |
|    |                                                   |                                      |                         |    |
|    |                                                   |                                      |                         |    |