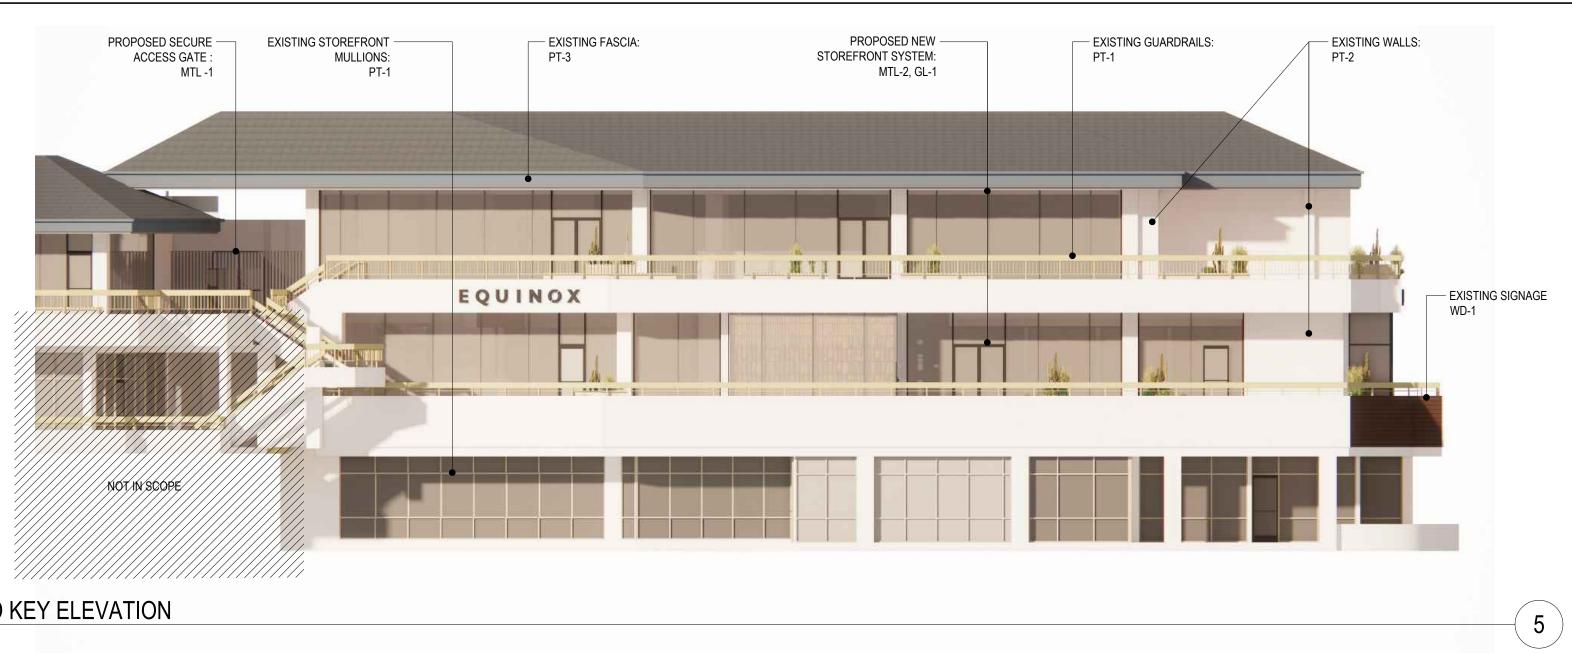

## EXISTING

|                              | PROPOSED NEW SIGN UNDER SE<br>CONSISTENT WITH APPROVED CO<br>PROGRAM DIR-2015-4483-DRB-SP<br>PROPOSED NEW SOLID WALLS TO | OMPREHENSIVE SIGN<br>P<br>O EXISTING GUARD RAILS | PROPOSED SECURE    |                                             |                                  |
|------------------------------|--------------------------------------------------------------------------------------------------------------------------|--------------------------------------------------|--------------------|---------------------------------------------|----------------------------------|
| DF FASCIA TO REMAIN;<br>PT-3 | MATCH EXISTING; PT-2                                                                                                     | TO REMAIN; PT-1                                  | ACCESS GATE; MTL-1 | (E) T.O. BUILDING C ROOF<br>EL. +54'-2" +/- | •                                |
|                              |                                                                                                                          |                                                  |                    | T.O. BUILDING B ROOF<br>EL. +49-4" +/-      | •                                |
|                              |                                                                                                                          |                                                  |                    |                                             | <ul><li>◆</li><li>◆</li></ul>    |
|                              |                                                                                                                          |                                                  |                    |                                             | <ul> <li>◆</li> <li>◆</li> </ul> |
|                              |                                                                                                                          |                                                  |                    |                                             | <ul><li>◆</li><li>◆</li></ul>    |
|                              |                                                                                                                          |                                                  |                    |                                             | 2                                |
|                              |                                                                                                                          |                                                  |                    | (E) T.O. BUILDING C ROOF<br>EL. +54'-2" +/- | <b>•</b>                         |
|                              |                                                                                                                          |                                                  |                    | T.O. BUILDING B ROOF<br>EL. +49'-4" +/-     | <b>•</b>                         |
|                              |                                                                                                                          |                                                  |                    |                                             | <ul> <li><b>↔</b></li> </ul>     |
|                              |                                                                                                                          |                                                  |                    |                                             | •                                |
|                              |                                                                                                                          |                                                  |                    |                                             | <ul> <li>◆</li> <li>◆</li> </ul> |
|                              |                                                                                                                          |                                                  |                    | (E) T.O. BUILDING C ROOF<br>EL. +54'-2" +/- | ÷                                |
|                              |                                                                                                                          |                                                  |                    | T.O. BUILDING B ROOF<br>EL. +49'-4" +/-     | <b>•</b>                         |
|                              |                                                                                                                          |                                                  |                    |                                             | <ul><li>◆</li></ul>              |
|                              |                                                                                                                          |                                                  |                    | EE. 113-5                                   | <ul><li>◆</li></ul>              |
|                              |                                                                                                                          |                                                  |                    |                                             | <ul><li>◆</li></ul>              |
|                              |                                                                                                                          |                                                  |                    |                                             |                                  |

#### PROPOSED FINISH SCHEDULE SCALE: NTS

RENDERED KEY ELEVATION SCALE: N.T.S.

MTL-1

NEW FINISH PHOTOS SCALE: NTS

|      | EXISTING FINISH SCHEDULE                 |                               |                       |                   |               |      |                   |
|------|------------------------------------------|-------------------------------|-----------------------|-------------------|---------------|------|-------------------|
| CODE | LOCATION                                 | MATERIAL                      | MANUFACTURER          | COLOR             | FINISH        | SIZE | COMMENTS          |
| PT-1 | EXISTING STOREFRONT MULLIONS/ GUARDRAILS | PAINT                         | PAINTED BRONZE FINISH |                   |               |      | EXISING TO REMAIN |
| PT-2 | EXISTINGEXTERIOR WALLS/ SOFFITS/ COLUMNS | PAINT                         | DUNN-EDWARDS          | LACE VEIL DE6372  | FLAT          |      | EXISING TO REMAIN |
| PT-3 | EXISTING FASCIA                          | PAINT                         | DUNN-EDWARDS          | BANK VAULT DE6384 | SEMI<br>GLOSS |      | EXISING TO REMAIN |
| WD-1 | EXISTING SIGNAGE                         | IPE WOOD SLAT SPANDREL PANELS |                       |                   |               |      | EXISING TO REMAIN |