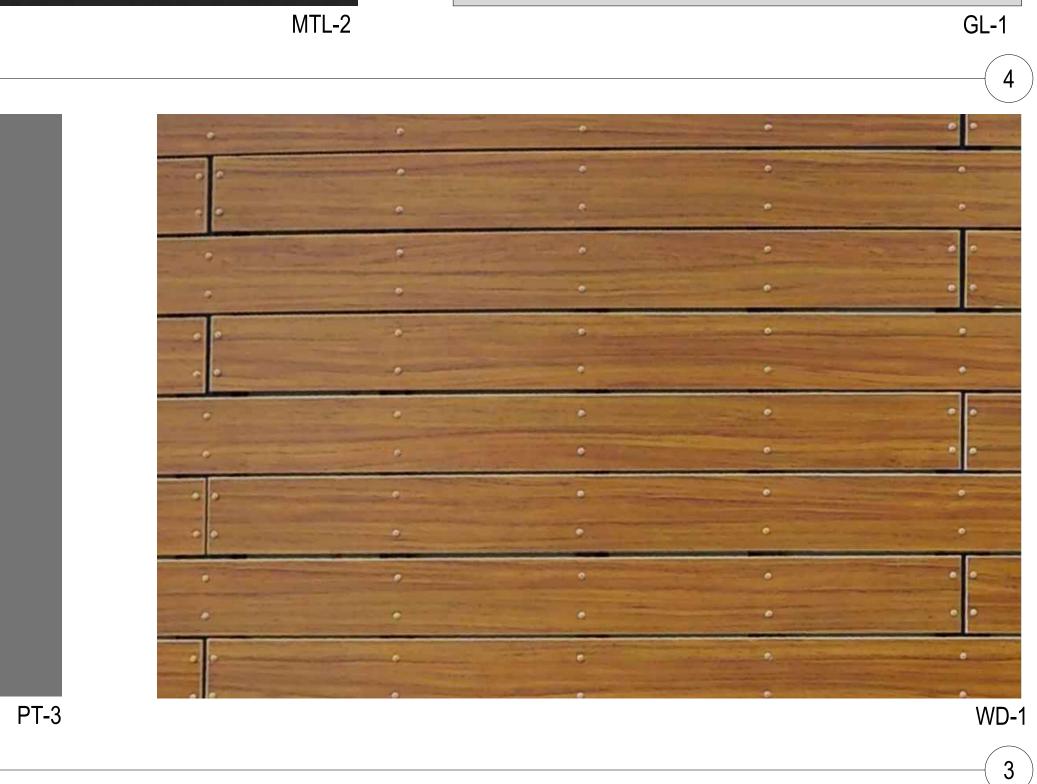

KEY PLAN:

-3

ABRAMSON\_\_\_\_\_ \_\_\_\_ARCHITECTS 5171 W. JEFFERSON BLVD. LOS ANGELES CA 90016 TEL: 310.838.8998 WWW.ABRAMSONARCHITECTS.COM EQUINØX

**EXISTING FINISH PHOTOS** SCALE: NTS

|       | NEW FINISH SCHEDULE     |                           |                      |                                  |        |      |                                 |
|-------|-------------------------|---------------------------|----------------------|----------------------------------|--------|------|---------------------------------|
| CODE  | LOCATION                | MATERIAL                  | MANUFACTURER         | COLOR                            | FINISH | SIZE | COMMENTS                        |
| GL-1  | NEW STOREFRONT GLASS    | 1" THERMAL TEMPERED GLASS | VITRO                | SOLARBAN 90 (2) CLEAR<br>+ CLEAR |        |      |                                 |
| MTL-1 | NEW SECURE ACCESS GATES | POWDER COATED ALUMINUM    | PRISMATIC<br>POWDERS | RAL 9017                         |        |      |                                 |
| MTL-2 | NEW STOREFRONT MULLIONS | ANODIZED ALUMINUM         | ARCADIA              | BLACK AB-8                       |        |      |                                 |
| PT-2  | NEW EXTERIOR WALLS      | PAINT                     | DUNN-EDWARDS         | LACE VEIL DE6372                 | FLAT   |      | FINISH TO MATCH<br>EXISTING P-2 |

#### PROPOSED FINISH SCHEDULE SCALE: NTS

RENDERED KEY ELEVATION SCALE: N.T.S.

MTL-1

NEW FINISH PHOTOS SCALE: NTS

|      | EXISTING FINISH SCHEDULE                 |                               |                       |                   |               |      |                   |
|------|------------------------------------------|-------------------------------|-----------------------|-------------------|---------------|------|-------------------|
| CODE | LOCATION                                 | MATERIAL                      | MANUFACTURER          | COLOR             | FINISH        | SIZE | COMMENTS          |
| PT-1 | EXISTING STOREFRONT MULLIONS/ GUARDRAILS | PAINT                         | PAINTED BRONZE FINISH |                   |               |      | EXISING TO REMAIN |
| PT-2 | EXISTINGEXTERIOR WALLS/ SOFFITS/ COLUMNS | PAINT                         | DUNN-EDWARDS          | LACE VEIL DE6372  | FLAT          |      | EXISING TO REMAIN |
| PT-3 | EXISTING FASCIA                          | PAINT                         | DUNN-EDWARDS          | BANK VAULT DE6384 | SEMI<br>GLOSS |      | EXISING TO REMAIN |
| WD-1 | EXISTING SIGNAGE                         | IPE WOOD SLAT SPANDREL PANELS |                       |                   |               |      | EXISING TO REMAIN |