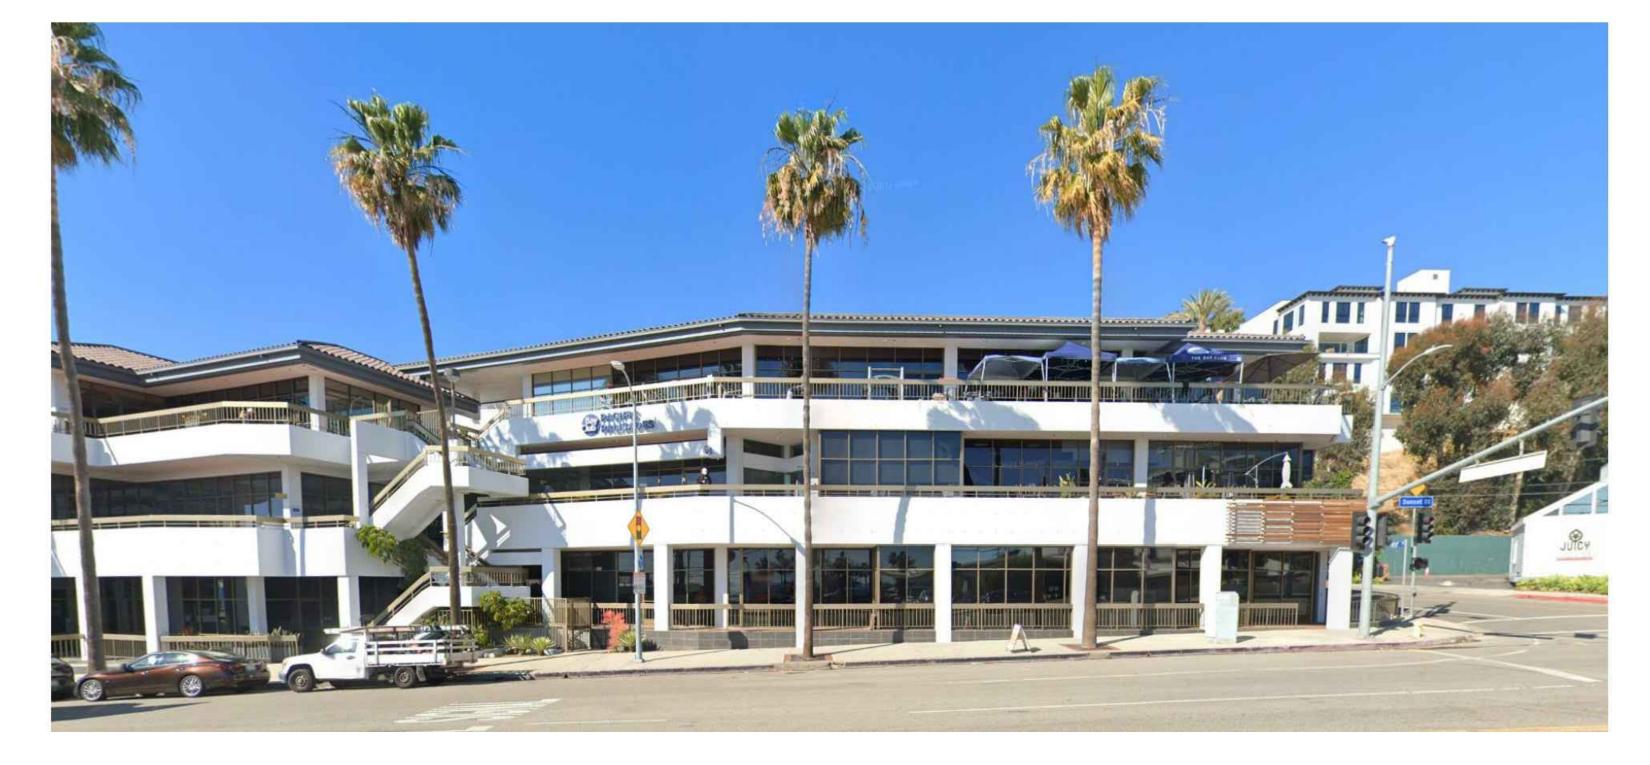

#### SCOPE OF WORK:

TENANT IMPROVEMENT/ INTERIOR REMODEL OF EXISTING HEALTH CLUB/ GYM ON 1ST, 2ND, AND 3RD FLOORS OF EXISTING BUILDING "C", AND 3RD FLOOR OF EXISTING BUILDING "B". EXISTING STOREFRONTS TO BE REPLACED AT 2ND & 3RD FLOORS OF BUILDING "C" AND 3RD FLOOR OF BUILDING "B" WHERE INDICATED ON THE DRAWINGS. EXISTING FLOOR AREA TO BE REDUCED AT ONE LOCATION 3RD FLOOR BUILDING "B". FLOOR AREA TO BE EXTENDED AT ONE LOCATION OF 3RD FLOOR BUILDING "B" AND ONE LOCATION AT 2ND FLOOR BUILDING "C" RESULTING IN A NET AREA DECREASE FROM 24,731 SF to 24,718 SF. INTERIOR CIRCULATION STAIRS IN BUILDING "C" TO BE RECONFIGURED. PROJECT SITE

#### 17383 SUNSET BLVD.

PACIFIC PALISADES, CA 90272

AREA OF WORK: 24,731 SF (EXISTING), 24,718 SF (PROPOSED)

PROPERTY TYPE: (E) COMMERCIAL BUILDING, NO CHANGE TO EXISTING

ASSESSOR'S ID#: 4416-003-026 **TRACT:** TR 10238 LOT: 5