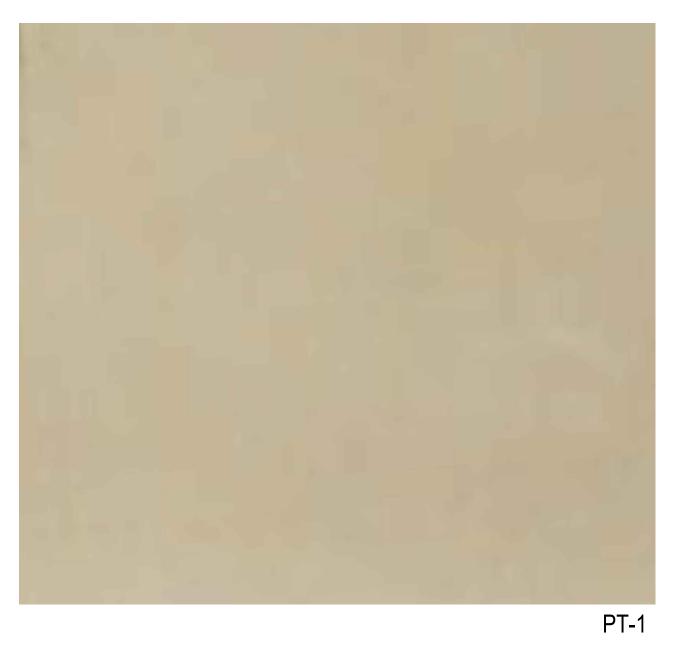

#### PROPOSED FINISH SCHEDULE SCALE: NTS

RENDERED KEY ELEVATION SCALE: N.T.S.

MTL-1

NEW FINISH PHOTOS SCALE: NTS

|      | EXISTING FINISH SCHEDULE                 |                               |                       |                   |               |      |                   |
|------|------------------------------------------|-------------------------------|-----------------------|-------------------|---------------|------|-------------------|
| CODE | LOCATION                                 | MATERIAL                      | MANUFACTURER          | COLOR             | FINISH        | SIZE | COMMENTS          |
| PT-1 | EXISTING STOREFRONT MULLIONS/ GUARDRAILS | PAINT                         | PAINTED BRONZE FINISH |                   |               |      | EXISING TO REMAIN |
| PT-2 | EXISTINGEXTERIOR WALLS/ SOFFITS/ COLUMNS | PAINT                         | DUNN-EDWARDS          | LACE VEIL DE6372  | FLAT          |      | EXISING TO REMAIN |
| PT-3 | EXISTING FASCIA                          | PAINT                         | DUNN-EDWARDS          | BANK VAULT DE6384 | SEMI<br>GLOSS |      | EXISING TO REMAIN |
| WD-1 | EXISTING SIGNAGE                         | IPE WOOD SLAT SPANDREL PANELS |                       |                   |               |      | EXISING TO REMAIN |