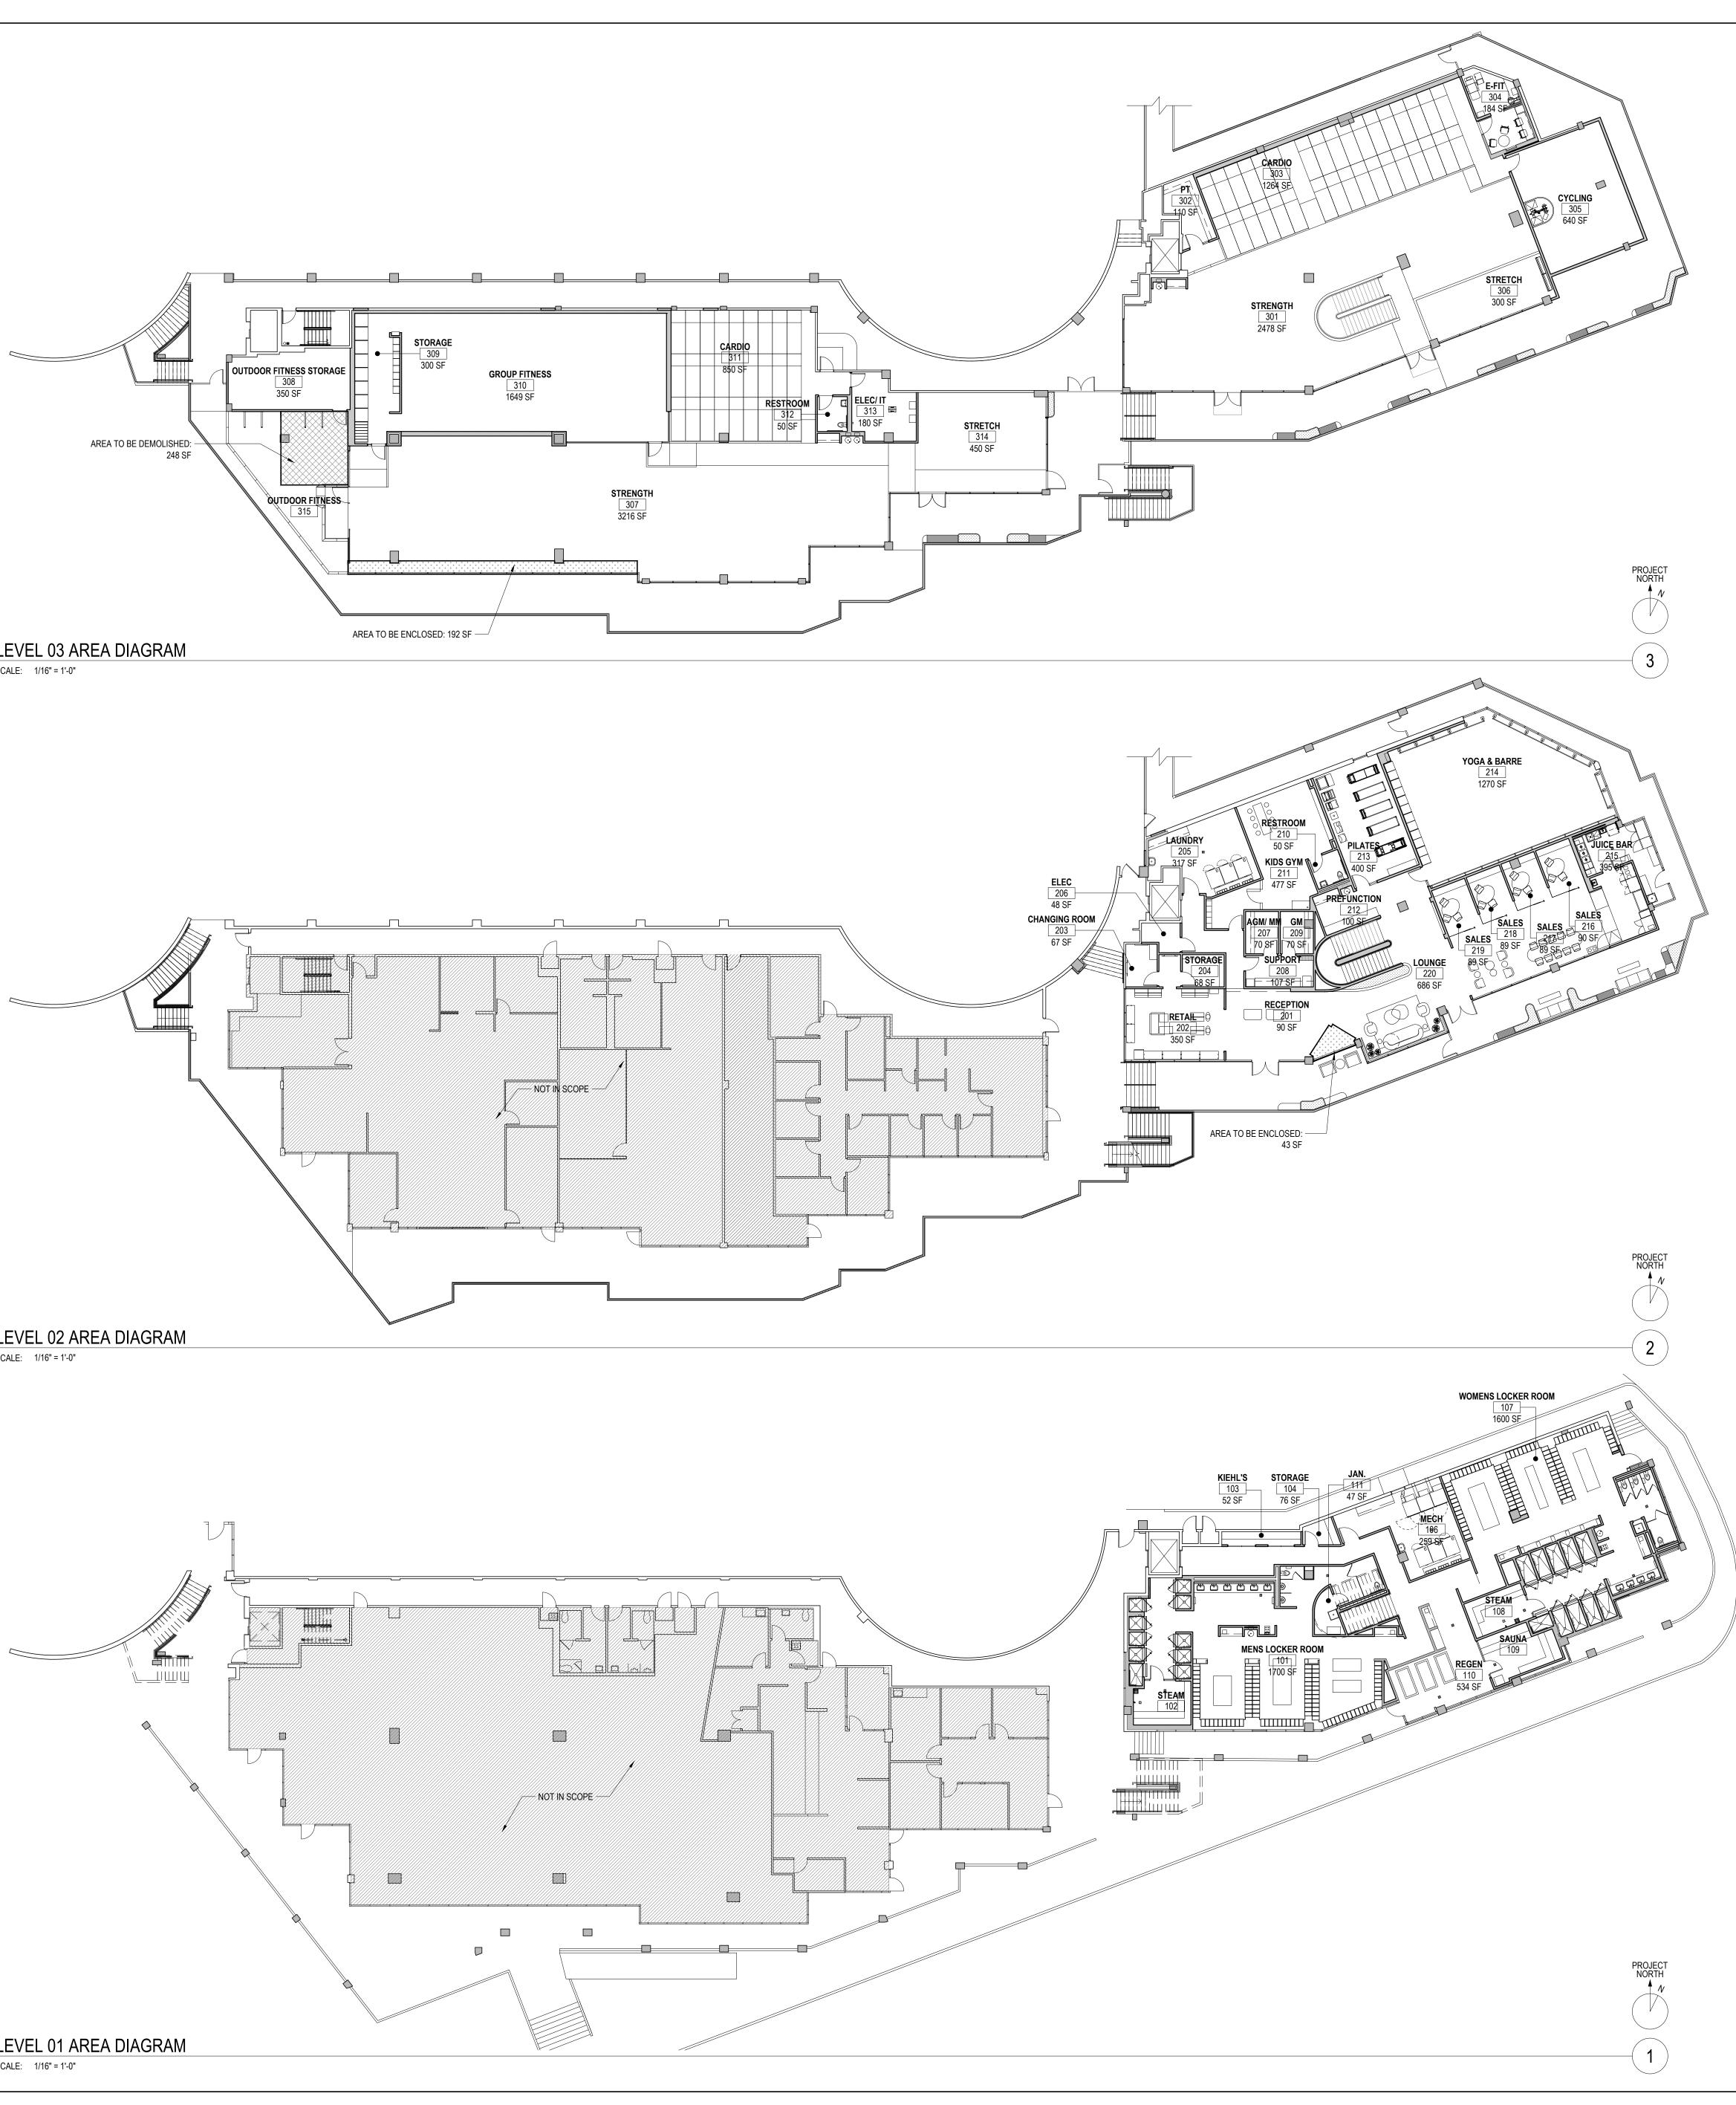

#### SCOPE OF WORK:

TENANT IMPROVEMENT/ INTERIOR REMODEL OF EXISTING HEALTH CLUB/ GYM ON 1ST, 2ND, AND 3RD FLOORS OF EXISTING BUILDING "C", AND 3RD FLOOR OF EXISTING BUILDING "B". EXISTING STOREFRONTS TO BE REPLACED AT 2ND & 3RD FLOORS OF BUILDING "C" AND 3RD FLOOR OF BUILDING "B" WHERE INDICATED ON THE DRAWINGS. EXISTING FLOOR AREA TO BE REDUCED AT ONE LOCATION 3RD FLOOR BUILDING "B". FLOOR AREA TO BE EXTENDED AT ONE LOCATION OF 3RD FLOOR BUILDING "B" AND ONE LOCATION AT 2ND FLOOR BUILDING "C" RESULTING IN A NET AREA DECREASE FROM 24,731 SF to 24,718 SF. INTERIOR CIRCULATION STAIRS IN BUILDING "C" TO BE RECONFIGURED. PROJECT SITE

# EXTERIOR ELEVATION RENDERED VIEWS T102

|                                                |                             | BUILDING AR                   |                             |                         |                               |
|------------------------------------------------|-----------------------------|-------------------------------|-----------------------------|-------------------------|-------------------------------|
| BUILDING LEVEL                                 | EXISTING FLOOR<br>AREA (SF) | DEMOLISHED<br>FLOOR AREA (SF) | ENCLOSED FLOOR<br>AREA (SF) | NET AREA<br>CHANGE (SF) | PROPOSED TOT<br>FLOOR AREA (S |
| LEVEL 01 (BUILDING C)                          | 5,300                       | 0                             | 0                           | 0                       | 5,300                         |
| LEVEL 02 (BUILDING C)<br>LEVEL 03 (BUILDING C) | 6,206                       | 0                             | 43                          | 43                      | 6,249                         |
| LEVEL 03 (BUILDING B)                          | 5,300<br>7,925<br>24,731    | 0<br>-248                     | 0<br>192                    | 0<br>-56                | 5,300<br>7,869                |
| TOTAL                                          |                             |                               |                             |                         | 04 719                        |
| PROPOS                                         | ED TOTAL PROJECT F          | LOOR AREA (NET L              | JECREASE = 13 SF)           |                         | 24,718                        |
|                                                |                             |                               |                             |                         |                               |
|                                                |                             |                               |                             |                         |                               |
|                                                |                             |                               |                             |                         |                               |
|                                                |                             |                               |                             |                         |                               |
|                                                |                             |                               |                             |                         |                               |
|                                                |                             |                               |                             |                         |                               |
|                                                |                             |                               |                             |                         |                               |
|                                                |                             |                               |                             |                         |                               |
|                                                |                             |                               |                             |                         |                               |
|                                                |                             |                               |                             |                         |                               |