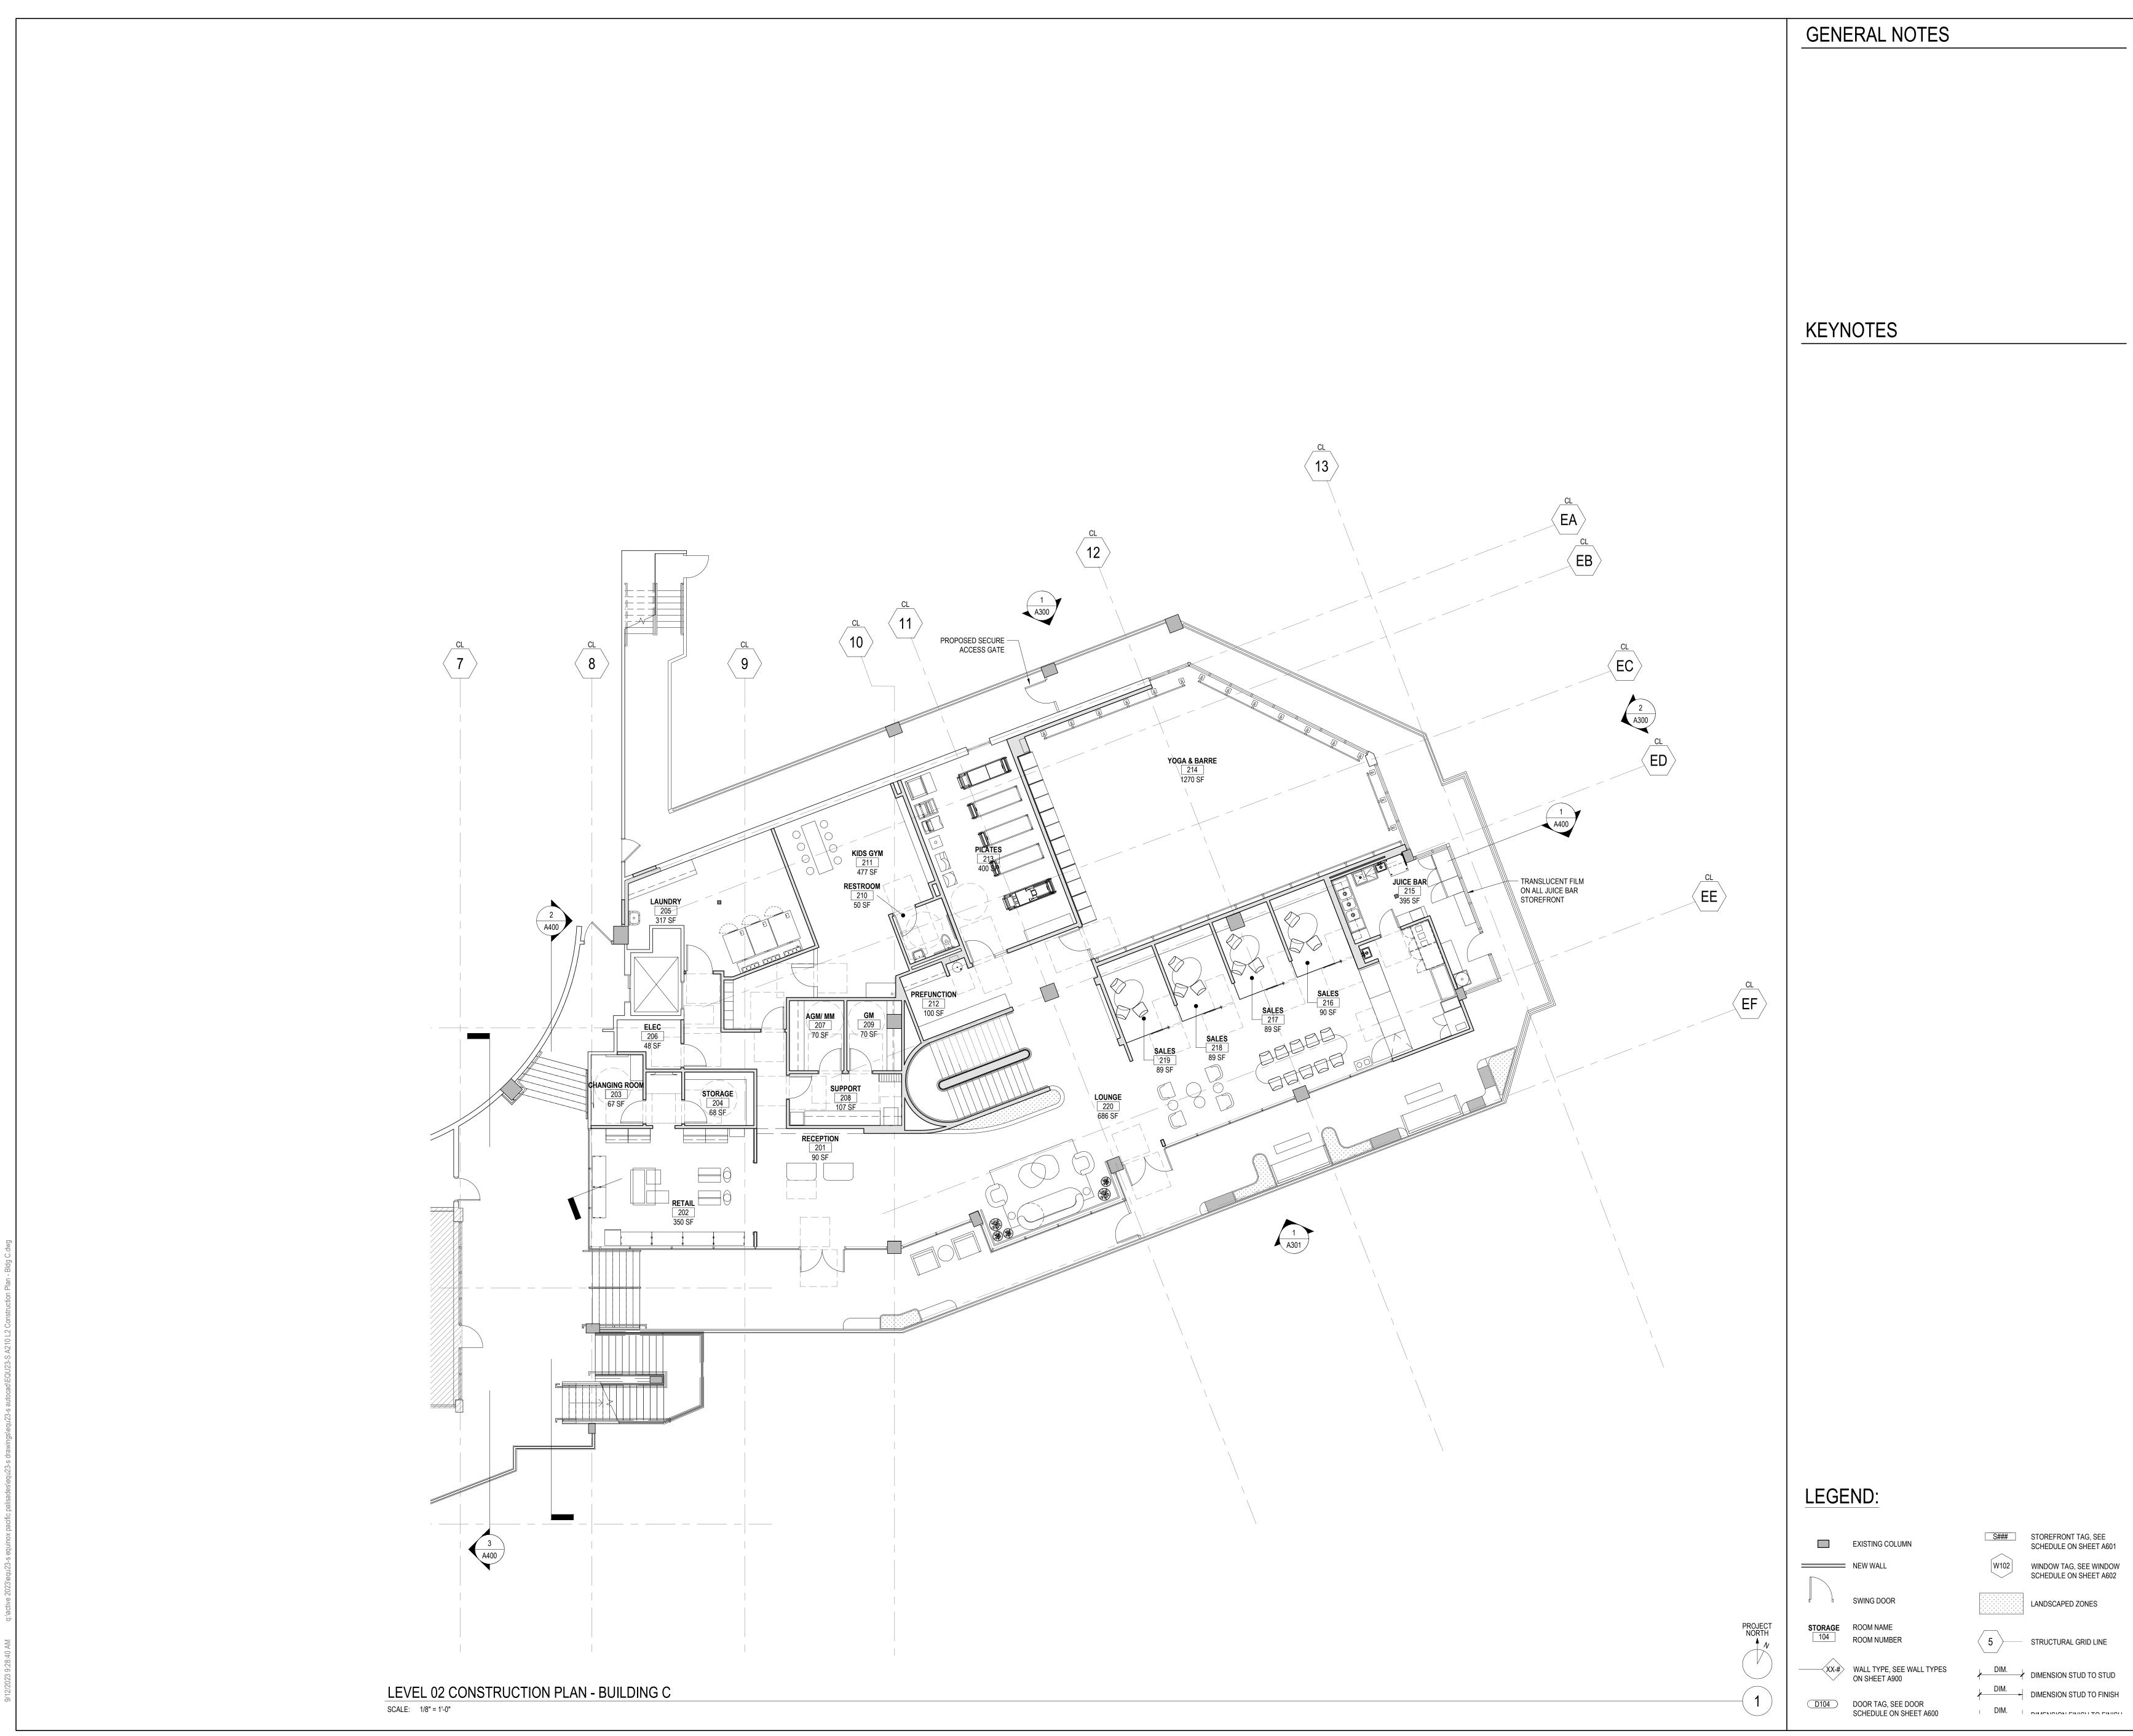

#### SCOPE OF WORK:

TENANT IMPROVEMENT/ INTERIOR REMODEL OF EXISTING HEALTH CLUB/ GYM ON 1ST, 2ND, AND 3RD FLOORS OF EXISTING BUILDING "C", AND 3RD FLOOR OF EXISTING BUILDING "B". EXISTING STOREFRONTS TO BE REPLACED AT 2ND & 3RD FLOORS OF BUILDING "C" AND 3RD FLOOR OF BUILDING "B" WHERE INDICATED ON THE DRAWINGS. EXISTING FLOOR AREA TO BE REDUCED AT ONE LOCATION 3RD FLOOR BUILDING "B". FLOOR AREA TO BE EXTENDED AT ONE LOCATION OF 3RD FLOOR BUILDING "B" AND ONE LOCATION AT 2ND FLOOR BUILDING "C" RESULTING IN A NET AREA DECREASE FROM 24,731 SF to 24,718 SF. INTERIOR CIRCULATION STAIRS IN BUILDING "C" TO BE RECONFIGURED. PROJECT SITE

#### SHEET INDEX

|                                      | PLANNING<br>PACKAGE |   |
|--------------------------------------|---------------------|---|
| TITLE & GENERAL                      |                     |   |
| T000 - TITLE SHEET                   | X                   |   |
| T101 - EXISTING BUILDING PHOTOS      | X                   |   |
| T102 - EXTERIOR ELEVATION RENDERINGS | X                   |   |
| T520 - PROPOSED BUILDING AREAS       | X                   |   |
| ARCHITECTURAL                        |                     | I |
| A100 - SITE PLAN                     | X                   |   |
| A200 - CONSTRUCTION PLAN - L1 BLDG C | X                   |   |
| A210 - CONSTRUCTION PLAN - L2 BLDG C | X                   |   |
| A220 - CONSTRUCTION PLAN - L3 BLDG C | X                   |   |
| A230 - CONSTRUCTION PLAN - L3 BLDG B | X                   |   |
| A300 - EXTERIOR ELEVATIONS - BLDG C  | X                   |   |
| A301 - EXTERIOR ELEVATIONS - BLDG C  | X                   |   |
| A302 - EXTERIOR ELEVATIONS - BLDG B  | X                   |   |
| A400 - BLDG SECTIONS                 | X                   |   |
| A620 - FINISH SCHEDULE               | X                   |   |