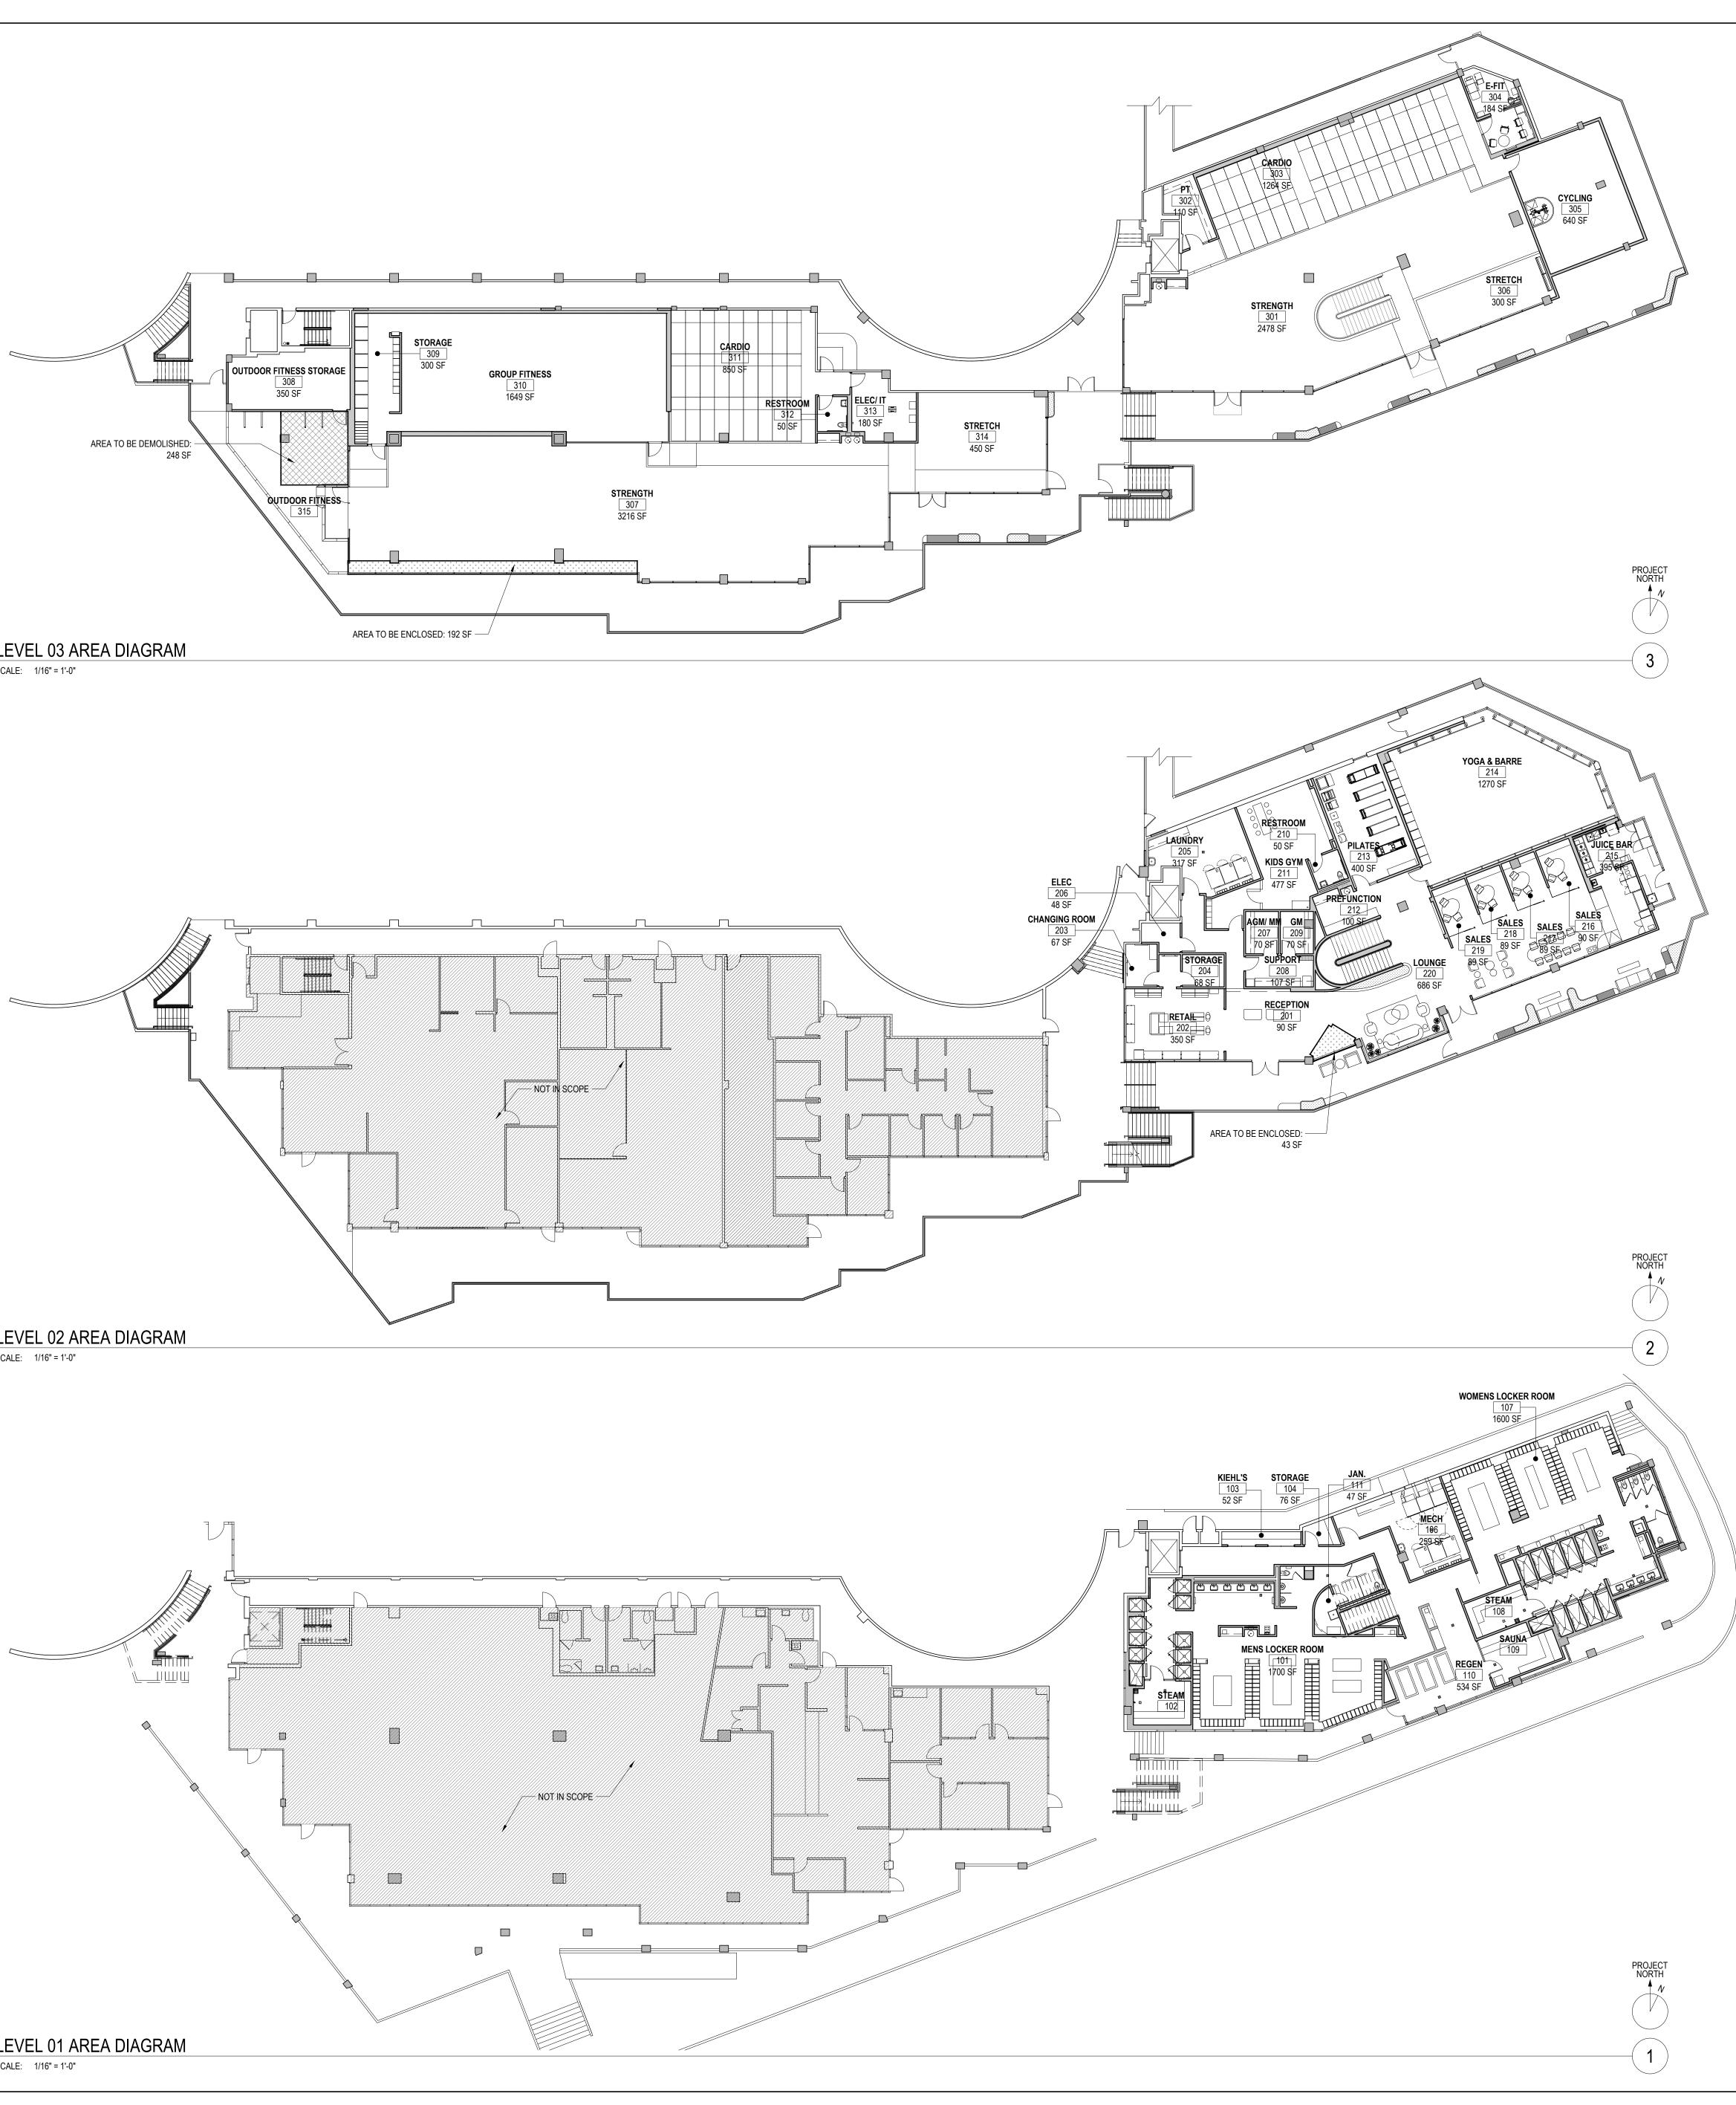

#### SCOPE OF WORK:

TENANT IMPROVEMENT/ INTERIOR REMODEL OF EXISTING HEALTH CLUB/ GYM ON 1ST, 2ND, AND 3RD FLOORS OF EXISTING BUILDING "C", AND 3RD FLOOR OF EXISTING BUILDING "B". EXISTING STOREFRONTS TO BE REPLACED AT 2ND & 3RD FLOORS OF BUILDING "C" AND 3RD FLOOR OF BUILDING "B" WHERE INDICATED ON THE DRAWINGS. EXISTING FLOOR AREA TO BE REDUCED AT ONE LOCATION 3RD FLOOR BUILDING "B". FLOOR AREA TO BE EXTENDED AT ONE LOCATION OF 3RD FLOOR BUILDING "B" AND ONE LOCATION AT 2ND FLOOR BUILDING "C" RESULTING IN A NET AREA DECREASE FROM 24,731 SF to 24,718 SF. INTERIOR CIRCULATION STAIRS IN BUILDING "C" TO BE RECONFIGURED. PROJECT SITE

#### 17383 SUNSET BLVD.

PACIFIC PALISADES, CA 90272

AREA OF WORK: 24,731 SF (EXISTING), 24,718 SF (PROPOSED)

PROPERTY TYPE: (E) COMMERCIAL BUILDING, NO CHANGE TO EXISTING

ASSESSOR'S ID#: 4416-003-026 **TRACT:** TR 10238 LOT: 5

# EXTERIOR ELEVATION RENDERED VIEWS T102

|                                                |                             | BUILDING AR                   |                             |                         |                               |
|------------------------------------------------|-----------------------------|-------------------------------|-----------------------------|-------------------------|-------------------------------|
| BUILDING LEVEL                                 | EXISTING FLOOR<br>AREA (SF) | DEMOLISHED<br>FLOOR AREA (SF) | ENCLOSED FLOOR<br>AREA (SF) | NET AREA<br>CHANGE (SF) | PROPOSED TOT<br>FLOOR AREA (S |
| LEVEL 01 (BUILDING C)                          | 5,300                       | 0                             | 0                           | 0                       | 5,300                         |
| LEVEL 02 (BUILDING C)<br>LEVEL 03 (BUILDING C) | 6,206                       | 0                             | 43                          | 43                      | 6,249                         |
| LEVEL 03 (BUILDING B)                          | 5,300<br>7,925<br>24,731    | 0<br>-248                     | 0<br>192                    | 0<br>-56                | 5,300<br>7,869                |
| TOTAL                                          |                             |                               |                             |                         | 04 719                        |
| PROPOS                                         | ED TOTAL PROJECT F          | LOOR AREA (NET L              | JECREASE = 13 SF)           |                         | 24,718                        |
|                                                |                             |                               |                             |                         |                               |
|                                                |                             |                               |                             |                         |                               |
|                                                |                             |                               |                             |                         |                               |
|                                                |                             |                               |                             |                         |                               |
|                                                |                             |                               |                             |                         |                               |
|                                                |                             |                               |                             |                         |                               |
|                                                |                             |                               |                             |                         |                               |
|                                                |                             |                               |                             |                         |                               |
|                                                |                             |                               |                             |                         |                               |
|                                                |                             |                               |                             |                         |                               |