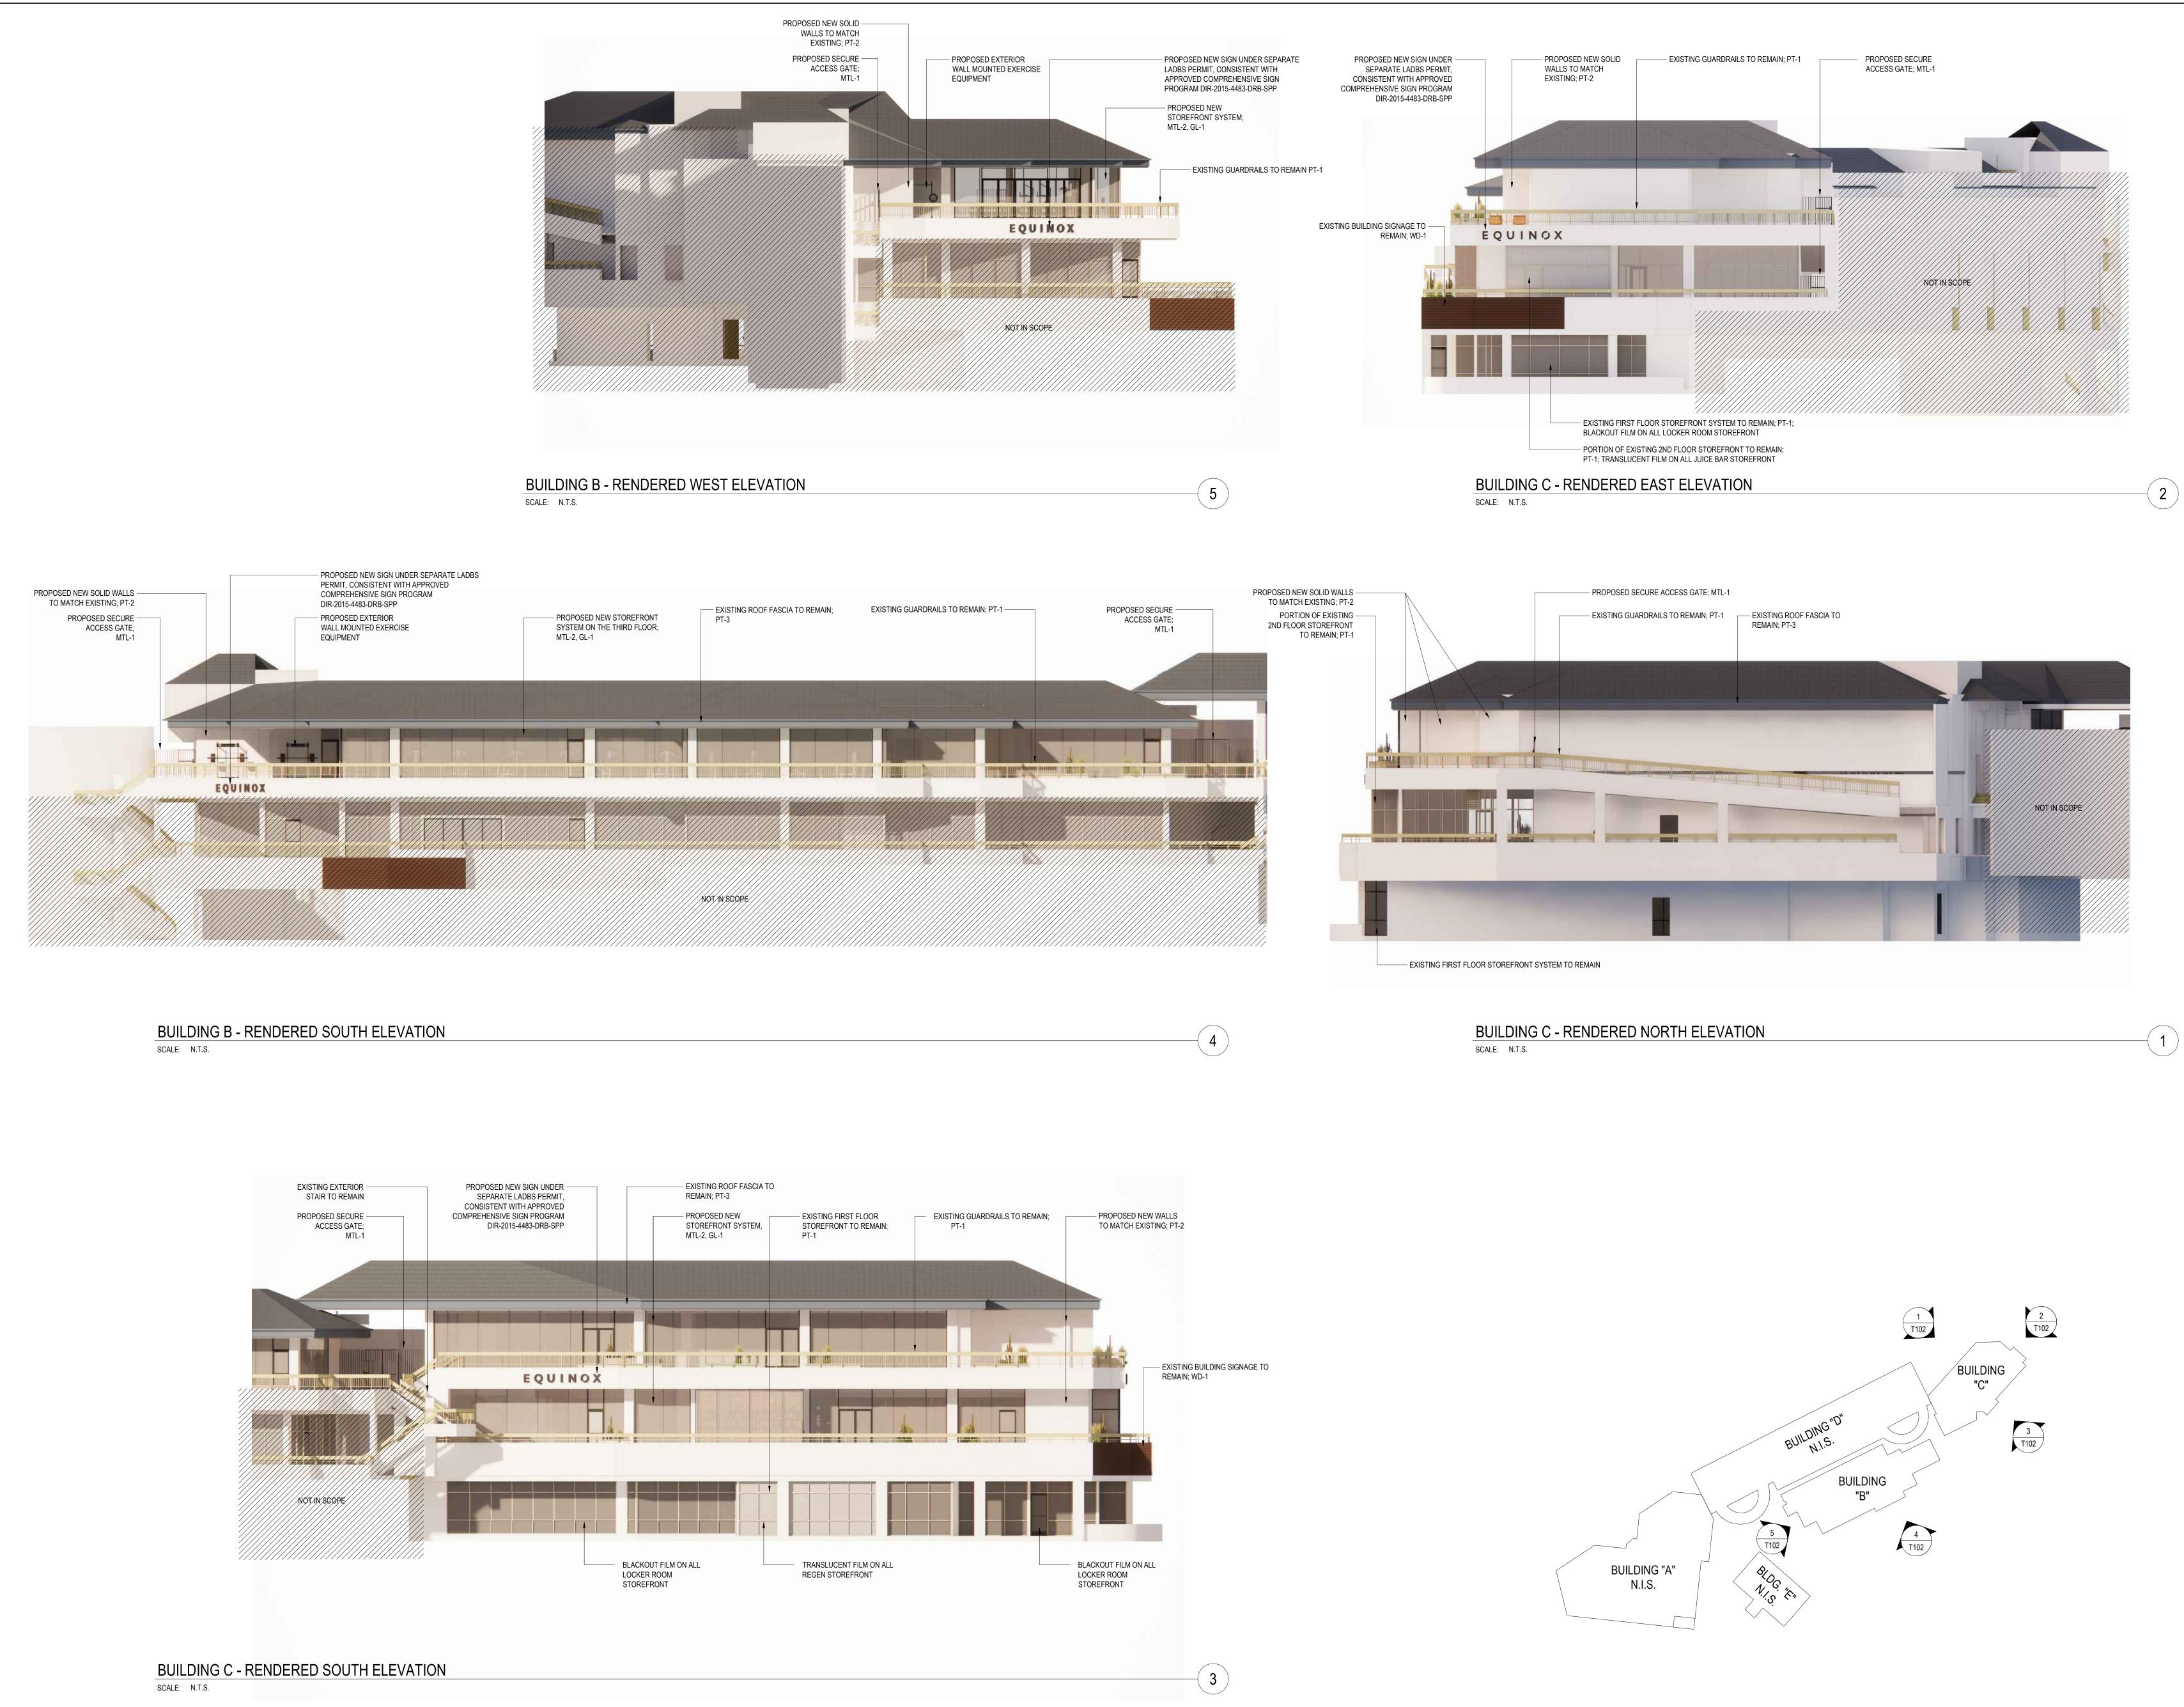

# EXTERIOR ELEVATION RENDERED VIEWS T102

|                                                |                             | BUILDING AR                   |                             |                         |                               |
|------------------------------------------------|-----------------------------|-------------------------------|-----------------------------|-------------------------|-------------------------------|
| BUILDING LEVEL                                 | EXISTING FLOOR<br>AREA (SF) | DEMOLISHED<br>FLOOR AREA (SF) | ENCLOSED FLOOR<br>AREA (SF) | NET AREA<br>CHANGE (SF) | PROPOSED TOT<br>FLOOR AREA (S |
| LEVEL 01 (BUILDING C)                          | 5,300                       | 0                             | 0                           | 0                       | 5,300                         |
| LEVEL 02 (BUILDING C)<br>LEVEL 03 (BUILDING C) | 6,206                       | 0                             | 43                          | 43                      | 6,249                         |
| LEVEL 03 (BUILDING B)                          | 5,300<br>7,925<br>24,731    | 0<br>-248                     | 0<br>192                    | 0<br>-56                | 5,300<br>7,869                |
| TOTAL                                          |                             |                               |                             |                         | 04 719                        |
| PROPOS                                         | ED TOTAL PROJECT F          | LOOR AREA (NET L              | JECREASE = 13 SF)           |                         | 24,718                        |
|                                                |                             |                               |                             |                         |                               |
|                                                |                             |                               |                             |                         |                               |
|                                                |                             |                               |                             |                         |                               |
|                                                |                             |                               |                             |                         |                               |
|                                                |                             |                               |                             |                         |                               |
|                                                |                             |                               |                             |                         |                               |
|                                                |                             |                               |                             |                         |                               |
|                                                |                             |                               |                             |                         |                               |
|                                                |                             |                               |                             |                         |                               |
|                                                |                             |                               |                             |                         |                               |

## EXISTING

|                              | PROPOSED NEW SIGN UNDER SE<br>CONSISTENT WITH APPROVED CO<br>PROGRAM DIR-2015-4483-DRB-SP<br>PROPOSED NEW SOLID WALLS TO | OMPREHENSIVE SIGN<br>P<br>O EXISTING GUARD RAILS | PROPOSED SECURE    |                                             |                                  |
|------------------------------|--------------------------------------------------------------------------------------------------------------------------|--------------------------------------------------|--------------------|---------------------------------------------|----------------------------------|
| DF FASCIA TO REMAIN;<br>PT-3 | MATCH EXISTING; PT-2                                                                                                     | TO REMAIN; PT-1                                  | ACCESS GATE; MTL-1 | (E) T.O. BUILDING C ROOF<br>EL. +54'-2" +/- | •                                |
|                              |                                                                                                                          |                                                  |                    | T.O. BUILDING B ROOF<br>EL. +49-4" +/-      | •                                |
|                              |                                                                                                                          |                                                  |                    |                                             | <ul><li>◆</li><li>◆</li></ul>    |
|                              |                                                                                                                          |                                                  |                    |                                             | <ul> <li>◆</li> <li>◆</li> </ul> |
|                              |                                                                                                                          |                                                  |                    |                                             | <ul><li>◆</li><li>◆</li></ul>    |
|                              |                                                                                                                          |                                                  |                    |                                             | 2                                |
|                              |                                                                                                                          |                                                  |                    | (E) T.O. BUILDING C ROOF<br>EL. +54'-2" +/- | <b>•</b>                         |
|                              |                                                                                                                          |                                                  |                    | T.O. BUILDING B ROOF<br>EL. +49'-4" +/-     | <b>•</b>                         |
|                              |                                                                                                                          |                                                  |                    |                                             | <ul> <li><b>↔</b></li> </ul>     |
|                              |                                                                                                                          |                                                  |                    |                                             | •                                |
|                              |                                                                                                                          |                                                  |                    |                                             | <ul> <li>◆</li> <li>◆</li> </ul> |
|                              |                                                                                                                          |                                                  |                    | (E) T.O. BUILDING C ROOF<br>EL. +54'-2" +/- | ÷                                |
|                              |                                                                                                                          |                                                  |                    | T.O. BUILDING B ROOF<br>EL. +49'-4" +/-     | <b>•</b>                         |
|                              |                                                                                                                          |                                                  |                    |                                             | <ul><li>◆</li></ul>              |
|                              |                                                                                                                          |                                                  |                    | EE. 113-5                                   | <ul><li>◆</li></ul>              |
|                              |                                                                                                                          |                                                  |                    |                                             | <ul><li>◆</li></ul>              |
|                              |                                                                                                                          |                                                  |                    |                                             |                                  |

## EXISTING

|                                                                                                                              | EXISTING ROOF F | ASCIA TO REMAIN; —<br>PT-3 |            |
|------------------------------------------------------------------------------------------------------------------------------|-----------------|----------------------------|------------|
| PROPOSED NEW SIGN UNDER SEPARATE LADBS PERMIT,<br>VSISTENT WITH APPROVED COMPREHENSIVE SIGN PROGRAM<br>DIR-2015-4483-DRB-SPP | EXISTING GUARD  | RAILS TO REMAIN; —<br>PT-1 |            |
|                                                                                                                              |                 |                            |            |
|                                                                                                                              | /               | /                          |            |
|                                                                                                                              |                 |                            |            |
|                                                                                                                              |                 |                            |            |
| EQUINØ                                                                                                                       |                 |                            | <br>V      |
|                                                                                                                              |                 |                            |            |
|                                                                                                                              |                 |                            |            |
|                                                                                                                              |                 |                            |            |
|                                                                                                                              |                 |                            |            |
|                                                                                                                              |                 |                            | TRANSLUCEN |

EXTERIOR ELEVATIONS -BUILDING C A301

SOUTH ELEVATION - BUILDING B SCALE: 1/8" = 1'-0"

COPYRIGHT ABRAMSON ARCHITECTS

| /_ | PROPOSED EXTERIOR WALL MOUNTED EXERCISE EQUIPMENT | EXISTING GUARD RAILS TO REMAIN; PT-1 | PROPOSED NEW STOREFRONT | SY |
|----|---------------------------------------------------|--------------------------------------|-------------------------|----|
|    |                                                   |                                      |                         |    |
|    |                                                   |                                      |                         |    |
|    |                                                   |                                      |                         |    |
|    |                                                   |                                      |                         |    |
|    |                                                   |                                      |                         |    |
|    |                                                   |                                      |                         |    |
|    |                                                   |                                      | NOT IN SCOPE            |    |
|    |                                                   |                                      |                         |    |
|    |                                                   |                                      |                         |    |

| TO MATCH EXISTING; PT-2<br>PROPOSED EXTERIOR WALL | PROPOSED NEW STOREFRONT | PROPOSED NEW SIGN UNDER SEPARATE LADBS PERMI<br>CONSISTENT WITH APPROVED COMPREHENSIVE SIGN<br>PROGRAM DIR-2015-4483-DRB-SPP | T,<br>(E) T.O. BUILDING C ROOF        |
|---------------------------------------------------|-------------------------|------------------------------------------------------------------------------------------------------------------------------|---------------------------------------|
|                                                   |                         |                                                                                                                              | EL. +54'-2" +/-                       |
|                                                   |                         |                                                                                                                              |                                       |
|                                                   |                         |                                                                                                                              | T.O. BUILDING B ROOF                  |
|                                                   |                         | EXISTING RC<br>PT-3                                                                                                          | DOF FASCIA TO REMAIN; EL. +49'-4" +/- |
|                                                   |                         |                                                                                                                              | JARD RAILS TO REMAIN; PT-1            |
|                                                   |                         |                                                                                                                              |                                       |
|                                                   |                         |                                                                                                                              | LEVEL 3R                              |
|                                                   |                         |                                                                                                                              | EL. +34'-2"                           |
|                                                   |                         |                                                                                                                              | LEVEL 3                               |
|                                                   | EQUING                  |                                                                                                                              | EL. +30'-2"                           |
|                                                   |                         |                                                                                                                              |                                       |
|                                                   |                         |                                                                                                                              |                                       |
|                                                   |                         |                                                                                                                              |                                       |
|                                                   |                         |                                                                                                                              |                                       |
|                                                   |                         |                                                                                                                              | LEVEL 2R<br>EL. +19'-3"               |
|                                                   |                         |                                                                                                                              |                                       |
|                                                   |                         |                                                                                                                              | LEVEL 2<br>EL. +15'-3"                |
|                                                   |                         |                                                                                                                              |                                       |
|                                                   |                         |                                                                                                                              |                                       |
|                                                   |                         |                                                                                                                              |                                       |
|                                                   |                         |                                                                                                                              |                                       |
|                                                   | NOT IN SCOP             | E                                                                                                                            | LEVEL 1R                              |
|                                                   |                         |                                                                                                                              | EL. +4'-2"                            |
|                                                   |                         |                                                                                                                              |                                       |
|                                                   |                         |                                                                                                                              | LEVEL 1<br>EL. +0'-0"                 |